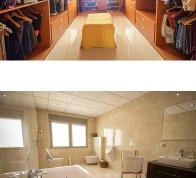

Luxury villa 900 meters from the beach. The plot area is approximately 1250 square metres, of which 355 square metres are in the built-up area. The distribution of the house is as follows: On the main floor there is a master bedroom with a magnificent walk-in wardrobe and an en-suite bathroom with whirlpool bath. Then there is a spacious living room with large windows of 3 meters high, which provides maximum natural light. This living room is connected to the designer kitchen with a beautiful granite island in the middle for cooking comfort. The kitchen also has access to a swimming pool of 61 metros with jacuzzi and waterfalls. Adjacent to the kitchen is a laundry room connected by a pipe to the upper floor for the convenience of transporting laundry. Completing this floor is a guest bathroom and a room that can be used as an office. On the first floor there are four bedrooms, each with its own bathroom and a separate terrace. The first floor offers a terrace with panoramic views of the city, the sea and the mountains. As for the quality of the finishings, the floor is made of high quality porcelain stoneware and has underfloor heating. The windows are made of triple glazing, providing thermal and acoustic insulation. In addition to all this, the property is equipped with central air conditioning for hot and cold, and there is the possibility of installing a lift according to the floor plan. And finally, there is a magnificent garage of approximately 350 square metres and ceiling height 5 meters for 12 cars with an anti-seismic structure.