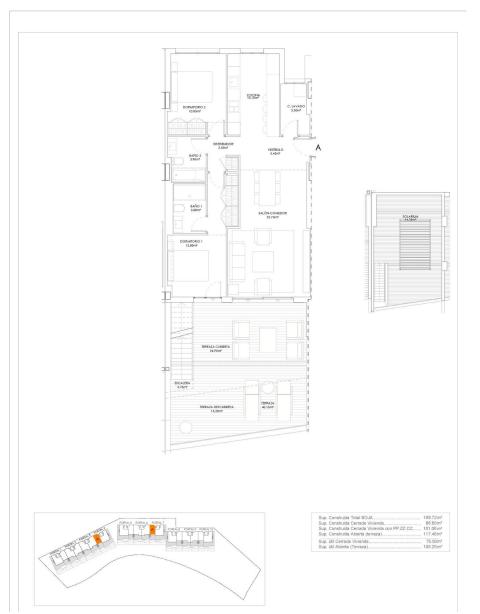

## **2 bedroom Penthouse in Manilva** Ref: SP0635

522,000€

**Property type:** Penthouse

**Swimming pool :** Communal

109 m²

**Location**: Manilva

Bedrooms: 2
Bathrooms: 2

Gymnasium

**∕** Lift

Terrace

House area:

✓ Solarium

Airconditioning

NEW BUILD RESIDENTIAL COMPLEX IN MANILVA New build residential complex consist of 100 apartments in a magnificent residential area and in an extraordinary location. 2 and 3 bedrooms apartments are distributed in different blocks resulting in a balanced ensemble. The project combines a modern design architecture wrapped with a perfectly studied landscaping that surrounds the building with its large gardens and common leisure areas that allow the client to enjoy a resort concept. Very spacious apartments, penthouses and ground floors with distributions, qualities and finishes designed so that the property is just what you are looking for. Every apartment has a large terrace, a key part of the entire apartment, a spacious extension with magnificent views. The location and the environment are other great features of this residential complex which has unbeatable views of the Mediterranean Sea. Manilva is a unique town due to its location, culture and gastronomy, a place to enjoy the sun, the sea and a nice and friendly lifestyle. At this residential complex the spacious common areas have been designed to offer a wide range of amenities, services and fun for everyone. A resort in your own home with large gardens with an infinity pool with saline chlorination, solarium, relaxation and yoga area, spa with Turkish bath, jacuzzi and sauna, indoor fitness area, leisure room with coworking, multimedia and games area, surrounded by gardens with landscape treatment... The list of elements of these areas is designed so that you can enjoy this residential area regardless of your preferred lifestyle The units have been designed with an ideal layout with large spaces and terraces designed to be an extension of the apartment. The orientation of the development and its strategic location allow the views and the sun to be the main features of the terraces. The architectural team has performed a study of the environment and the location, which together with an ideal ratio between built and useful area, make these apartments ideal.