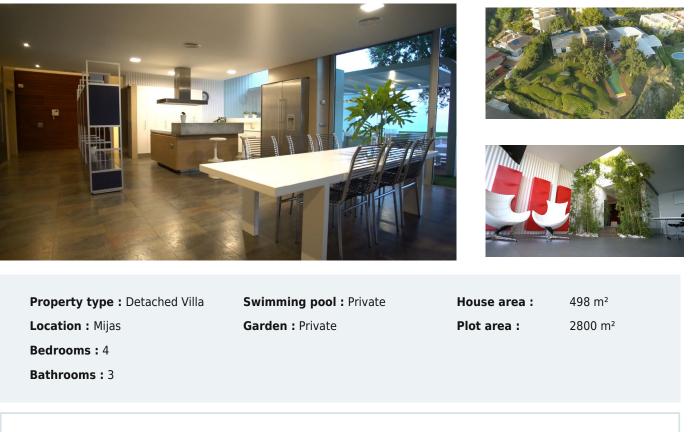

## **4 bedroom Detached Villa in Mijas** Ref: MLSC7094857

4,900,000 €

Fireplace
White goods
Not furnished
Airconditioning

Characterised by the visual strength of the avant-garde style and its spectacular sea views, Villa Sena stands as the villa that makes the difference. Luxurious, magnificent, minimalist. The main premise of this project has consisted of maximising the brightness in all rooms by filling them with natural light and maximize the luminosity of the place. The unusual shape makes this villa an exclusive and unique design, both in terms of architecture and outer views. A garden of wavy, smooth, and modern lines. An infinity pool that invites you to relax. Spectacular sea views to the bay of Fuengirola. Nature, views and privacy will wrap you in fascinating vibes.\*\*\*1 huge master bedroom with en-suite and walk in closet and then another 3 very large size bedrooms with 2 bathrooms.\*\*\*MAIN LEVELWalk-in entrance to the plot through an automatic and independent gate. Vehicle entrance through a garage door with remote control.Access to the villa through a wooden reinforced door.Spacious entrance hall that connects both floors and leads to the living room with a height of 7 metres. Front with cladding in the centre shared by lateral glass to see the beauty of the garden views.Open kitchen with a large window and views connected to the living room.Master bedroom with dressing room and bathroom with hidro-massage bathtub, joined through a wooden walkway to the gym area.EXTERIOR: Covered and uncovered terrace with a chill out area, a jacuzzi, an infinity pool with beach platform and a tropical garden with relaxing area in the deep end. Two garage spaces, outdoor storage area and basketball court.UPPER LEVELRelaxing or cinema area.Extra room.AREASMain Level (interior): 462.60 M2 | Upper Level: (interior): 35.02 M2Total Interior M2: 497.74 M2Covered Terrace: 33.02 M2 | Uncovered Terrace: 240.27 M2Pool: 75.20 M2Plot: 2.813.05 M2PAYMENT TERMSPRICE: 4,900,000 € + TAXDEPOSIT: 30,000 €COSTSIBI (ANNUAL): 3,260 € | COMMUNITY (MONTHLY): 265 € | BASURA (ANNUAL): 80 €