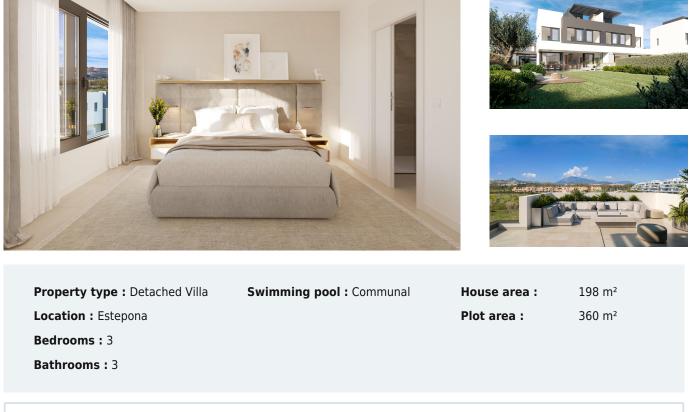

## 700,000€

NEW BUILD SEMI-DETACHED VILLAS NEAR ESTEPONA New Build exclusive residential complex consisting of 50 contemporary style semi-detached villas comprising of a large living room, open plan fitted kitchen equipped with top brand appliances, 3 bedrooms, 2 or 3 bathrooms, guest toilet, terrace and garden. Some of them has private solarium. The properties enjoy excellent views and orientation to enjoy the sun until sunset and magnificent communal garden areas with two salt water swimming pools, one of them for children and with beach type access. Its location, next to the Atalaya Golf & Country Club, close to shopping areas and with Puerto Banús within walking distance, is ideal for families looking for an independent home with a garden without giving up being well connected to the best services on the Costa del Sol.