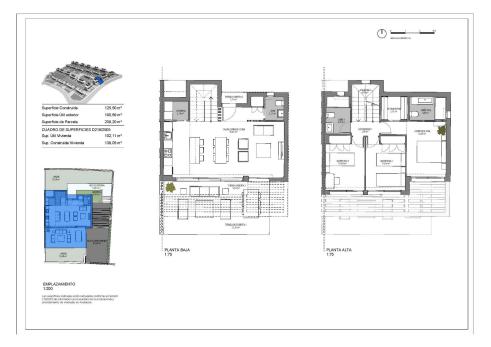

## 3 bedroom Detached Villa in Estepona

Ref: SP0602

630,000€

**Property type :** Detached Villa **Swimming pool :** Communal **House area :** 138 m<sup>2</sup>

**Location:** Estepona

**Bedrooms:** 3 **Bathrooms:** 2

Plot area: 100 m<sup>2</sup>

**✓** Garden

Terrace

Solarium

Airconditioning

NEW BUILD SEMI-DETACHED VILLAS NEAR ESTEPONA New Build exclusive residential complex consisting of 50 contemporary style semi-detached villas comprising of a large living room, open plan fitted kitchen equipped with top brand appliances, 3 bedrooms, 2 or 3 bathrooms, guest toilet, terrace and garden. Some of them has private solarium. The properties enjoy excellent views and orientation to enjoy the sun until sunset and magnificent communal garden areas with two salt water swimming pools, one of them for children and with beach type access. Its location, next to the Atalaya Golf & Country Club, close to shopping areas and with Puerto Banús within walking distance, is ideal for families looking for an independent home with a garden without giving up being well connected to the best services on the Costa del Sol.