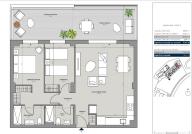

## 240,000€

| Property type : Apartment | Swimming pool : Communal | House area :                        | 98 m² |
|---------------------------|--------------------------|-------------------------------------|-------|
| Location : Manilva        |                          |                                     |       |
| Bedrooms: 2               |                          |                                     |       |
| Bathrooms : 2             |                          |                                     |       |
|                           |                          |                                     |       |
| ✔ Lift                    | ✓ Terrace                | <ul> <li>Airconditioning</li> </ul> |       |