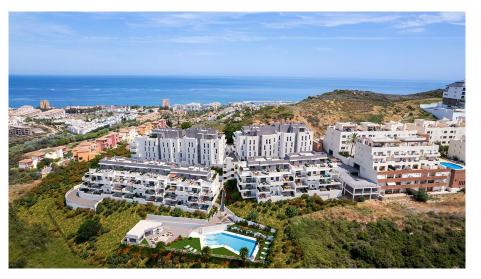

NEW BUILD RESIDENTIAL COMPLEX IN LA DUQUESA, MANILVA New Build residential complex consists of 60 apartments and penthouses with 2 and 3 bedrooms in La Duquesa golf, Manilva. The blocks are distributed in ground floor, 2 storeys and penthouse, guaranteeing a variety of housing typologies to suit your needs. All properties has garage and storage room in the basement. Each home stands out for its spacious terraces, providing outdoor spaces ideal for relaxing and enjoying the panoramic views of the golf course that will give you a sense of serenity and wellbeing. The communal areas of the project are designed to provide comfort and luxury, with landscaped spaces that will allow you to connect with nature, a swimming pool with a relaxing beach of sun loungers and a gastroteca that will become the perfect place to socialise and enjoy special moments. This is a place where comfort and quality of life come together to create an exceptional atmosphere. The location is ideal, with a privileged connection to the main roads that make it easy to get around the Costa del Sol and Campo de Gibraltar. In addition, you are surrounded by a complete entertainment environment, with the La Duquesa Marina in the immediate surroundings, a restaurant area to enjoy local and international gastronomy as it is a meeting point for international tourism and a prestigious frontline golf course that will delight lovers of this sport.