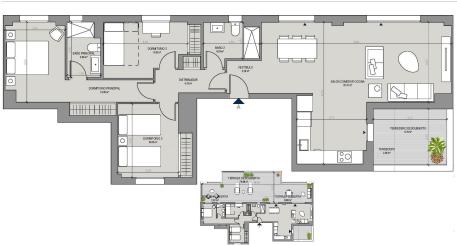

## 3 bedroom Penthouse in Manilya Ref: SP0607

416,000€

**Property type:** Penthouse **Swimming pool :** Communal House area: 133 m<sup>2</sup>

Location: Manilva

Bedrooms: 3

Bathrooms: 2

Lift Terrace Airconditioning