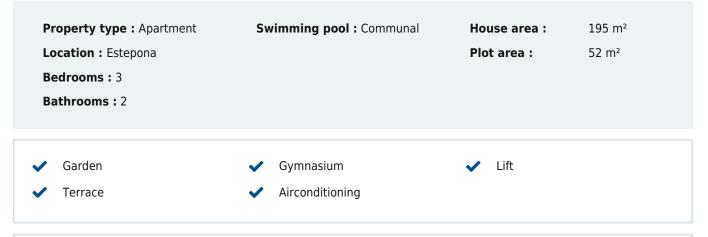

## **3 bedroom Apartment in Estepona** Ref: SP0597

## 735,000€

NEW BUILD RESIDENTIAL COMPLEX NEAR ESTEPONA This exciting New Build residential development in Atalaya Golf redefines contemporary living in the Golden Triangle. A sublimely stylish development, discretely blending with its surrounding environment, the 88 properties offer the discerning investor the choice of 2 and 3 bedrooms luxury apartments and outstanding penthouses. Immerse yourself in a world of relaxation and well-being with an indoor pool, gym, spa...The Spectacular common areas include an impressive pool and lush garden areas. The development has been developed with unsurpassed qualities in every corner, our homes will surprise you. Large terraces and solarium, which invite you to enjoy the fresh air and captivating views, while the ground floor will offer you private gardens and swimming pools that are a true paradise. The penthouses will surprise you with their dreamlike panoramic views. • Iconic architecture by award winning Architects • Spacious interiors, private terraces & rootfop solariums • A+ Energy efficiency rating • Aerotermia hot water production • Enveloped by meticulously landscaped gardens, scenic viewpoints, and tranquil resting spots. • 40+m Outdoor Swimming Pool • Lounge/Co-working area • Sauna/Hammam • Gymnasium • Heated Indoor Pool/Spa heated by geothermal energy • Children's play area Atalaya Golf located in the heart of the Golden triangle of Estepona, Benahavís and Marbella • Just 10 minutes to Puerto Banús • Surrounded by some of the best golf courses on the Costa del Sol • Excellent transport connections by road, rail and air. **contact@s-homes.org www.s-homes.es +34 658 404 467**