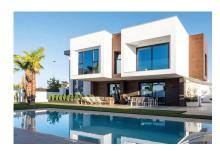

## **0 bedroom Land in Benahavís** Ref: MLSC3313624

820,000€

**Property type :** Land **Plot area :** 7643 m<sup>2</sup>

Location: Benahavís

**Bedrooms**: 0 **Bathrooms**: 0

A vast plot immersed in nature in Benahavis' popular gated community of Montemayor. The site has an open aspect with views of the surrounding mountains, the lake, and the countryside. Comes with a luxurious, contemporary villa project with a private pool and a tennis/padel court. The land zoning is UE-7, and a build percentage of 25% is permitted. Marbella and Estepona can be reached in 15-20 minutes by car, and the coast with all of its facilities and beaches is only a short drive away.