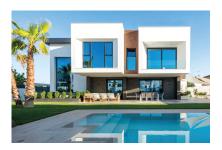

## **0 bedroom Land in Benahavís** Ref: MLSC3313624

820,000€

**Property type :** Land **Plot area :** 7643 m<sup>2</sup>

Location: Benahavís

**Bedrooms**: 0 **Bathrooms**: 0

A vast plot immersed in nature in Benahavis' popular gated community of Montemayor. The site has an open aspect with views of the surrounding mountains, the lake, and the countryside. Comes with a luxurious, contemporary villa project with a private pool and a tennis/padel court. The land zoning is UE-7, and a build percentage of 25% is permitted. Marbella and Estepona can be reached in 15-20 minutes by car, and the coast with all of its facilities and beaches is only a short drive away.