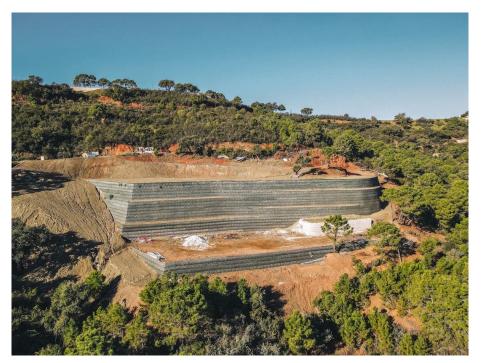

## **0 bedroom Land in Benahavís** Ref: MLSC3313624

820,000€

**Property type :** Land **Plot area :** 7643 m<sup>2</sup>

Location: Benahavís

**Bedrooms**: 0 **Bathrooms**: 0

A vast plot immersed in nature in Benahavis' popular gated community of Montemayor. The site has an open aspect with views of the surrounding mountains, the lake, and the countryside. Comes with a luxurious, contemporary villa project with a private pool and a tennis/padel court. The land zoning is UE-7, and a build percentage of 25% is permitted. Marbella and Estepona can be reached in 15-20 minutes by car, and the coast with all of its facilities and beaches is only a short drive away.