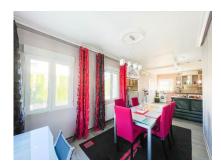

This property is located in Rojales - Ciudad Quesada , Urb.Doña Pepa district which is a prestigious safe area The property is 298 square meter built and has a 961 square meter plot.The house if divided into 2 floors , the property is south facing with beautiful views of the lake from the roof terrace upstairs. It consists of 3 bedrooms, 3 bathrooms, kitchen-dining room, living room, storage room, wood-burning fireplace, heating throughout the house, air conditioning, drinking water purification system, large winter terrace, large terrace - solarium, alarm, video surveillance, furnished, all necessary appliances, internet, satellite TV. Also in the house is a separate two-room apartment in the basement with a separate entrance - and a bathroom. The property is ona plot of 961 sq.m - it has a beautiful garden with fruit trees, drip irrigation, a large swimming pool - 5 x 10 m, a summer gazebo with a barbecue area, a separate pool house with a wood-fired sauna with a relaxation room and a bathroom, parking. There is also a high stone fence around the perimeter.