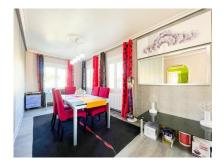

This property is located in Rojales - Ciudad Quesada , Urb.Doña Pepa district which is a prestigious safe area The property is 298 square meter built and has a 961 square meter plot.The house if divided into 2 floors , the property is south facing with beautiful views of the lake from the roof terrace upstairs. It consists of 3 bedrooms, 3 bathrooms, kitchen-dining room, living room, storage room, wood-burning fireplace, heating throughout the house, air conditioning, drinking water purification system, large winter terrace, large terrace - solarium, alarm, video surveillance, furnished, all necessary appliances, internet, satellite TV. Also in the house is a separate two-room apartment in the basement with a separate entrance - and a bathroom. The property is ona plot of 961 sq.m - it has a beautiful garden with fruit trees, drip irrigation, a large swimming pool - 5 x 10 m, a summer gazebo with a barbecue area, a separate pool house with a wood-fired sauna with a relaxation room and a bathroom, parking. There is also a high stone fence around the perimeter.