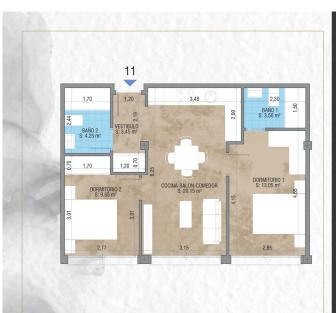

## **2 bedroom Apartment in Monachil** Ref: N7973

270,000€

**Property type :** Apartment

**Location :** Monachil

Bedrooms: 2

Bathrooms: 2

**House area:** 73 m<sup>2</sup>

Lift