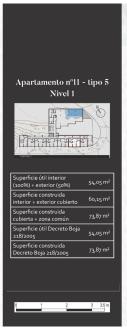

## **2 bedroom Apartment in Monachil** Ref: N7973

270,000€

**Property type :** Apartment

**Location :** Monachil

Bedrooms: 2

Bathrooms: 2

**House area:** 73 m<sup>2</sup>

Lift