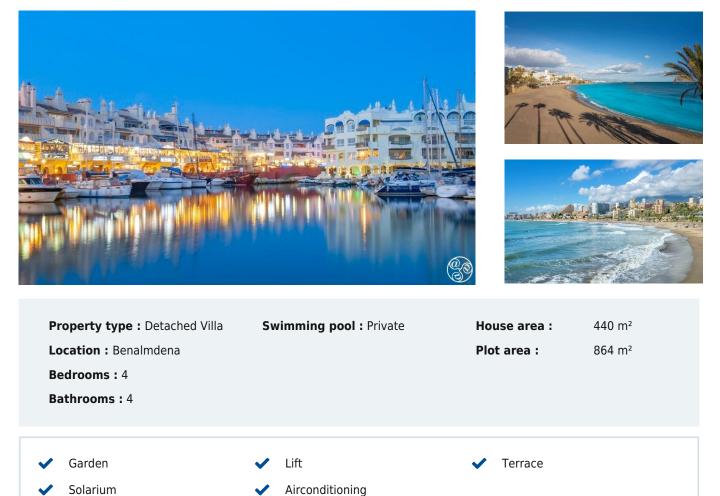

## 4 bedroom Detached Villa in Benalmdena Ref: SP0501

NEW BUILD VILLAS IN BENALMADENA Luxury New Build villa belongs to a unique collection of 4 exclusive villas located in one of the best and most desirable areas of the Costa del Sol. The main concept of this project is to fill all the spaces with light and to maximise harmony in all the rooms. It has been designed with the utmost care and attention to detail, so that you can enjoy a quality of life based on comfort and functionality. Undoubtedly, the discovery of this villa will make you fall in love with it and will make you feel inner peace, privacy and a dream come true. Located between the towns of Torremolinos and Fuengirola, Benalmadena is just 20 minutes from Malaga airport and is connected to the main areas and attractions of the coast by train and bus services. Rich in attractive beaches, numerous entertainment options and an impressive marina, Benalmadena is one of the most popular destinations on the Costa del Sol. The area adjacent to the coast is known as Benalmádena Costa. This location, besides being perfectly communicated to Malaga and Torremolinos, boasts excellent beaches, a leisure area in Puerto Marina, a casino, golf courses, amusement parks and numerous activities that will make your life in the Mediterranean an unforgettable experience.