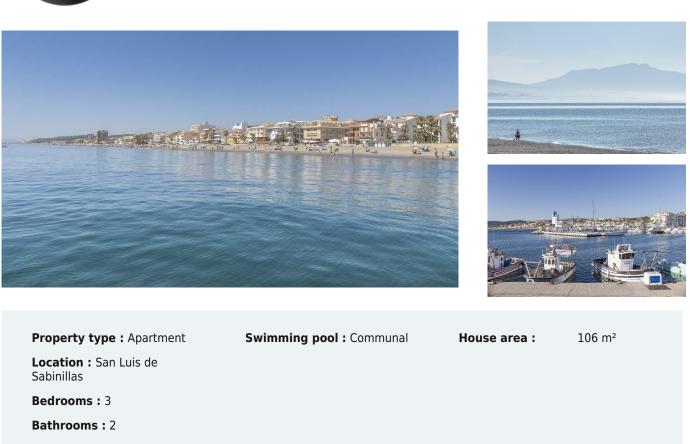

FLATS WITH SEA VIEWS IN MANILVA Development of 159 two and three bedroom flats in a magnificent urbanisation in an extraordinary enclave. The project combines modern design with spacious gardens and communal leisure areas that will allow you to enjoy a resort concept. Each home has an ideal layout with spacious rooms and terraces designed to be an extension of the home. The orientation of the residential complex and its strategic location allow the open views of the sea and the sun to be the main protagonists of the terraces. The complex has spacious communal areas to offer a perfect catalogue of amenities, services and fun for everyone: coworking area, gym, Turkish bath, jacuzzi, sauna, swimming pools, snack bar, solarium, bicycle parking, outdoor relaxation area, indoor play area and multimedia space. Located in Manilva, a unique municipality for its location, culture and gastronomy, just a few minutes from some of the best beaches on the Costa del Sol and all services. Perfect place for golf lovers: just a few minutes from La Duquesa golf course, and less than 9 km from Estepona Golf, Doña Julia, Azata Golf and Valle Romano Golf courses, and only 12 km from the renowned Finca Cortesín Golf Club. With more than 320 days of sunshine a year, and an average annual temperature of 20°C, you will enjoy the true Mediterranean lifestyle.