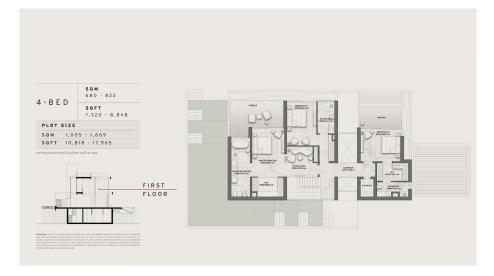

## 4 bedroom Detached Villa in Benahavís

Ref: SP0408

4,417,580 €

Property type: Detached Villa

Swimming pool: Private

733 m²

**Location:** Benahavís

Plot area:

House area:

1215 m²

**Bedrooms**: 4 **Bathrooms**: 5

✓ Garden

Central heating

✓ Lift

Terrace

Solarium