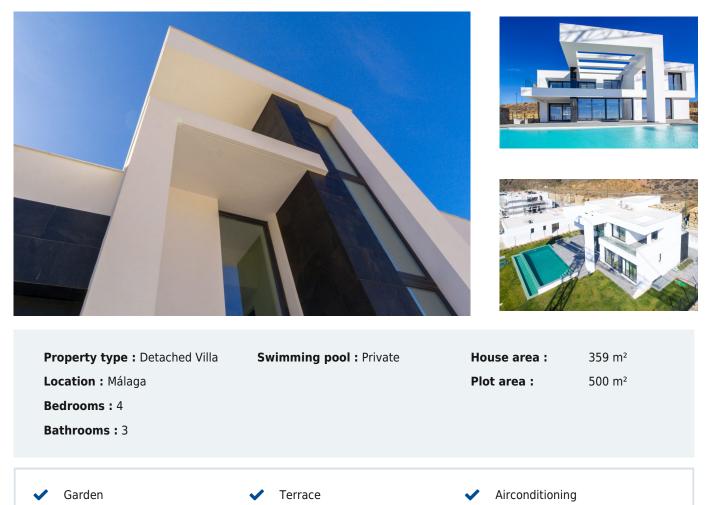

## **4 bedroom Detached Villa in Málaga** Ref: SP0571

1,750,000 €

NEW BUILD LUXURY VILLAS IN MALAGA New Build promotion of 10 villas offers different housing solutions which can be adapted to the needs of every client, you can choose between a wide range of options. It is a modern and functional project with 4 bedrooms, 3 bathrooms, open plan kitchen with spacious living room, fitted wardrobes, terraces, basement with double garage, private garden with the pool. The design of the houses of Mirador de Colinas del Limonar is modern, pure and minimalist, its straight and angled lines along with the volumes can create unique locations that are characterised by plays of light that project a beneficial light for our lives, we are talking about areas that gift us silence. The houses are designed to make the most efficient possible use of natural light, they face south and they have large windows extending from the floor to the ceiling, so that we can bring the living-room with terrace, the garden and excellent sea views together. Every house becomes an example of avant-garde and distinction Each house consists of a surface area up to 360 m<sup>2</sup>, with a large living room that acts as the backbone and the heart of the house. Spacious and different accommodations, suite bedrooms, an impressive private porch with direct exits from the living room and the kitchen and a large private garden with direct access to the pool provide us an architecture mixture of volumes that adds personality and uniqueness to your property. Ground floor: Each house has a direct and individual access. The entrance hall is the main axis to enter the house, it integrates us in its big and bright living room with large windows, creating an indoor-outdoor continuity aided by clean lines that provide light and peace to the house. In the same floor we can see a large and fantastic kitchen from which we can enter to the attractive outside porch with a paved surface depending on the type of house. In practice, it becomes an open-air dining room, extending the space of the already spacious living-room. The rest of the accommodations of this floor present different distributions, from one to three bedrooms. The toilet of this floor is distinguished by its quality, with all the features focused on comfort. Top floor: It is distributed in: a master bedroom that has a large dressing area and an en-suite bathroom. You can enter to the toiled through a glass door, designed specially to provide sea views, in addition, the bedroom also has a large private terrace that is south orientated. According to the typology, we have houses of two or three bedrooms and one, two or more bathrooms. All of them are south orientated and provide sea views. Basement: It has three big parking spaces (depending on the type of house) and a multipurpose area that could be used as a cellar, a den or a play area. One of the qualities of this project is the way in which the natural light enters to this area, it comes from the English-style patios enabled. They provide light and ventilation, turning this open-plan space into a pleasant corner with views to a garden area. The house also has a private garden up to 225 m<sup>2</sup> in the ground floor, depending on the type of house, like that we not only achieve an aesthetics or amusement function, but also the right temperature at any time of the year. It is divided into two areas: a paved area and a vegetation and garden area. A pool with a chill-out zone. We have created this unique space that connects the terrace and the pool to live special and unrepeatable moments (depending on the house). We have made use of a staggered area in the ground to design on the side of the pool a rest area next to the waterfall (depending on the house) which is a unique space of this area. It produces a relaxing effect, creating a natural and fresh environment. It has a garage for two or three cars depending on the type of house. Villas are located in Urbanización Colinas del Limonar, a privileged environment with all kind of services to your reach, an extraordinary wellconnected area next to the new roads that link Camino de los Almendrales with the highway or the roundabout at the junction of urbanizations El Mayorazgo and Pinos del Limonar, apart from other important communication routes. This enables the access to any point in the city in just a few minutes. Nature, comfort and services in an exclusive and lively area.