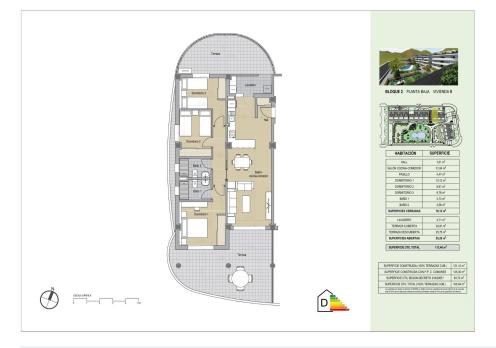

## 3 bedroom Apartment in Benalmdena

Ref: SP0572

415,000€

**Property type :** Apartment **Swimming pool :** Communal **House area :** 121 m<sup>2</sup>

Location: Benalmdena

**Bedrooms:** 3 **Bathrooms:** 2

✓ Lift ✓ Terrace ✓ Airconditioning

NEW BUILD RESIDENTIAL COMPLEX WITH SEA VIEW IN BENALMADENA New Build residential complex of apartments and penthouses in Benalmadena. Beautiful apartments with 3 and 4 bedrooms, open plan fully equipped kitchen and living area, large terraces with sea views. Kitchen will be delivered fully furnished, installing stainless steel sink, induction hob, extractor hood, electric oven, washing machine, fridge and dishwasher. 1 parking space and 1 storeroom included in the price. Communal garden areas and swimming pool. Exceptional location, direct access to the roads that connect with the capital and its train station, airport, and other services. Lifts will be installed with double automatic doors giving access to each floor of the building, including the basement. The town of Benalmádena covers an area of almost 30 kilometres and extends from the Sierra de Mijas down to the coastline of the Mediterranean. Situated between the towns of Torremolinos and Fuengirola, Benalmádena is just 19 kilometres from Málaga Airport and is connected to all of the coast's major resorts by the local train and bus services. Rich in attractive beaches, gardens, theme parks and a stunning marina, Benalmádena is one of the most popular tourist resorts on the Costa del Sol. The population of nearly seventy thousand is concentrated in three main centres: Benalmádena Pueblo, Arroyo de la Miel and Benalmádena Costa