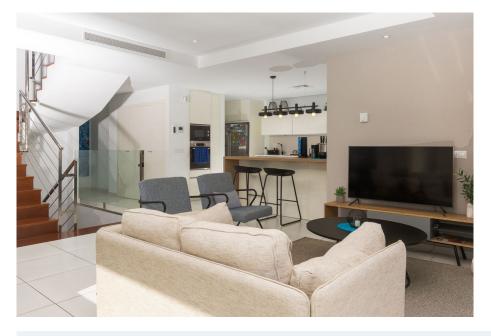

## 4 bedroom Townhouse in Torremuelle

Ref: MLSC9326292

960,000€

**Property type :** Townhouse House area : 350 m<sup>2</sup>

**Location:** Torremuelle

**Bedrooms**: 4 **Bathrooms**: 4

Townhouse located a few minutes' drive from the charming village of Benalmádena pueblo, and also a few minutes' drive from Torremuelle train station and the coastal road from which you can go in all directions. The property has sea and mountain views and is located in a quiet urbanization. Ideal for a quiet and pleasant holiday for the whole family. There is also the communal swimming pool with garden, gymnasium and events room. Very interesting property. Townhouse, Torremuelle, Costa del Sol. 4 Bedrooms, 4.5 Bathrooms, Built 350 m². Setting: Close To Shops, Close To Sea, Close To Town, Close To Schools, Urbanisation. Orientation: South East. Condition: Excellent. Pool: Communal. Climate Control: Air Conditioning, Hot A/C, Cold A/C. Views: Sea, Mountain, Urban, Street. Features: Fitted Wardrobes, Private Terrace, WiFi, Gym, Storage Room, Utility Room, Ensuite Bathroom, Wood Flooring, Double Glazing, Fiber Optic. Furniture: Fully Furnished. Garden: Communal. Security: Electric Blinds, Entry Phone, Alarm System. Parking: Garage, Open, Street, Private. Utilities: Electricity, Telephone. Category: Holiday Homes, Luxury, Resale.