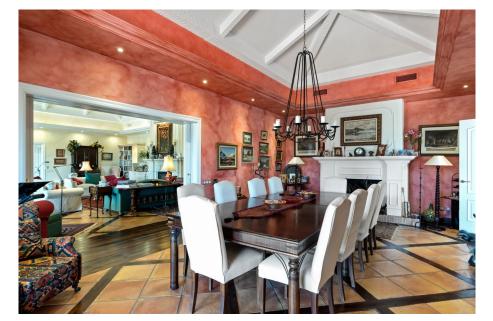

Traditional quality villa, nicely located within the Marbella Club Golf Resort. South to west facing with seamountainand golf views. Quiet and private. Close to the golf club house and approximately 15 minutes to the beach and all amenities.Driveway down to the house.Entrance hallway, spacious living area with high ceilings and fire place, formal dining room with fireplace, fully fitted kitchen with breakfast corner, storage, laundry area. Direct access to the covered and open terraces. Three large guest bedrooms en suite. Guest toilet.First floor: Master bedroom en suite with separate dressing area and terraces.Lower floor: Wine cellar, space possible to do an entertainment area, cinema, or extra bedroom.Garage for 3 cars.Steps from the main floor down to the mature gardens and private pool area.A real family home!