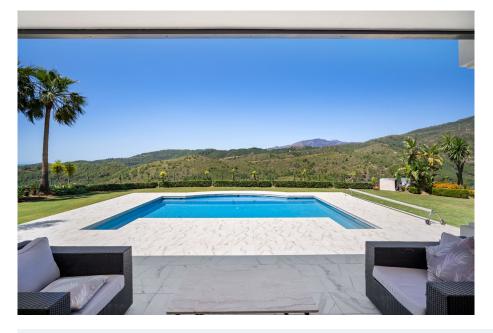

Beautifully located traditional style house located in Monte Mayor Country Club.South to west facing with spectacular sea- and mountain views. Fully private and quiet.Main floor: Hallway, living area with fireplace, dining room and an open plan fully fitted kitchen and laundry room. One guest bedroom en suite and one guest bedroom with separate bathroom. Direct access to thecovered and open terraces, the garden and a heated pool.First floor: Master bedroom en suite, one guest bedroom en suite and two further guest bedrooms sharing a bathroom.Lower floor:Entertainment room, billiard/snooker room, cinema (to be finished), guest toilet and further rooms multifunctional.Carport for 3 cars. Gated community with 24hrs security.About 15 minutes to the coast and all amenities.