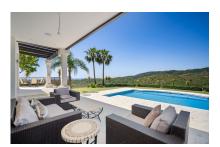

Beautifully located traditional style house located in Monte Mayor Country Club.South to west facing with spectacular sea- and mountain views. Fully private and quiet.Main floor: Hallway, living area with fireplace, dining room and an open plan fully fitted kitchen and laundry room. One guest bedroom en suite and one guest bedroom with separate bathroom. Direct access to thecovered and open terraces, the garden and a heated pool.First floor: Master bedroom en suite, one guest bedroom en suite and two further guest bedrooms sharing a bathroom.Lower floor:Entertainment room, billiard/snooker room, cinema (to be finished), guest toilet and further rooms multifunctional.Carport for 3 cars. Gated community with 24hrs security.About 15 minutes to the coast and all amenities.