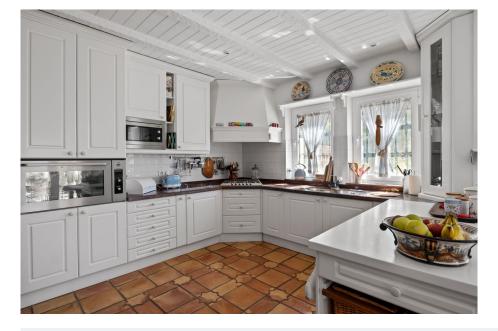

✓ Washing room

**✓** Basement

Utility room

Terrace

Airconditioning

Traditional Andalusian style villa, located within the Marbella Club Golf Resort. It is South-West facing, opening to stunning, panoramic views of the Mediterranean Sea, la Concha Mountain and golf courses. The area is very quiet, peaceful, and private. Within 15 minutes driving from all amenities, including the beach. The house features a spacious living area with high ceilings and a fireplace, a formal dining room with a fireplace, a fully fitted kitchen with a breakfast island, storge room, laundry room, three spacious en suite bedrooms and a guest toilet. The lower floor houses a wine cellar and has space for potential entertainment areas, like a cinema, gym, games room, sauna or an extra bedroom. Garage space for 3 cars.