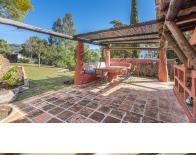

A gorgeous plot of 17,051 m2, with a unique opportunity for development, located right on the edge of the village next to the Benahavís town centre. The property only has one entrance drive through providing privacy, safety, and tranquillity. Within the large plot, there have been two villas built. The main villa consists of 5 bedrooms and 3 bathrooms, a special shaded barbecue dining terrace, large outdoor pool and 4 acres of mature lush gardens and woodland. The second villa was used as a studio by the previous sculptor owner, so it needs a few touches to be turned into a family home. Both properties are five minutes walk away from the town centre and are both surrounded by lush vegetation.