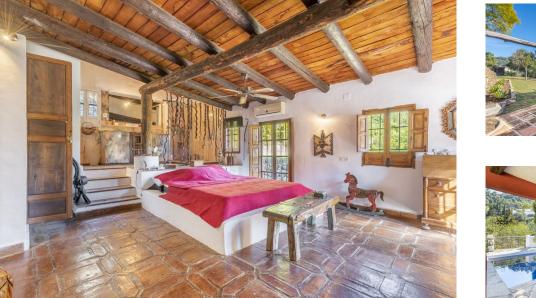

A gorgeous plot of 17,051 m2, with a unique opportunity for development, located right on the edge of the village next to the Benahavís town centre. The property only has one entrance drive through providing privacy, safety, and tranquillity. Within the large plot, there have been two villas built. The main villa consists of 5 bedrooms and 3 bathrooms, a special shaded barbecue dining terrace, large outdoor pool and 4 acres of mature lush gardens and woodland. The second villa was used as a studio by the previous sculptor owner, so it needs a few touches to be turned into a family home. Both properties are five minutes walk away from the town centre and are both surrounded by lush vegetation.