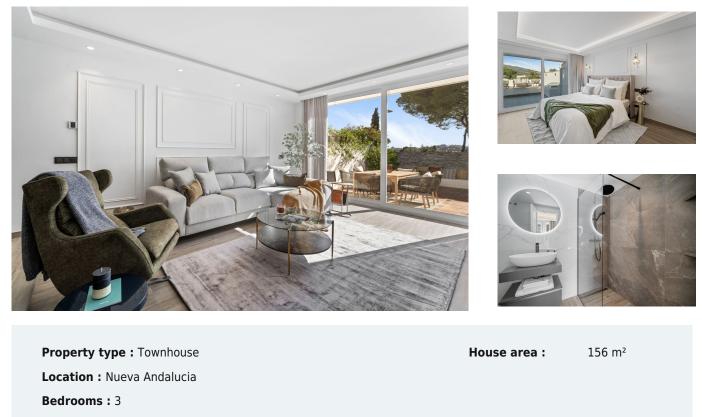

## 3 bedroom Townhouse in Nueva Andalucia

Ref: MLSC8839569

1,295,000 €

Bathrooms: 3

✓ Utility room
✓ Terrace
✓ Solarium
✓ Airconditioning

"Peña Blanca", a masterfully renovated townhouse, is nestled in the heart of charming Nueva Andalucia, Aloha. Built in 1983 and impressively reimagined in 2023, this stylish townhouse offers 157 sgm of luxurious living space across two floors, set on a 240 sgm plot. Priced at €1.295.000, it boasts three bedrooms, three bathrooms and 84 sgm of terrace space, effortlessly blending classic charm with modern amenities to create a warm, inviting, and upscale home. The property resides within a gated urbanisation, ensuring peace, privacy, and security. The community also features a communal pool for its residents. Uniquely positioned in the Aloha area of Nueva Andalucia, it offers unparalleled proximity to an outstanding golf course and a well-loved restaurant, both within walking distance. The renowned Aloha College is also within easy reach. Shops can be accessed within a five-minute drive, and the sparkling beaches of Andalucia are less than ten minutes away by car. Puerto Banus, known for its luxury marina and shopping, is a short drive away. The east and west orientation allows residents to enjoy panoramic views of the iconic La Concha mountain. Upon entering Peña Blanca, you are greeted by a spacious and welcoming area with potential for additional storage. A well- appointed bathroom also resides on this level. The first en suite bedroom is neatly tucked away at the end of a light-filled hallway leading into the heart of the home - an open-concept living, dining, and kitchen space. The living area opens to a generous terrace, complete with a lounge and dining area perfect for al fresco meals. Ascend to the second level to find two more en suite bedrooms, the master boasting an expansive terrace offering stunning views of La Concha. Every element of this townhouse has been thoughtfully chosen to deliver comfort and style. The renovation introduced brand new materials and designer furniture, ensuring a sophisticated and contemporary aesthetic. Bosch appliances have been integrated into the kitchen, including a hidden laundry space for ultimate convenience. Enjoy the Spanish sunshine on the two expansive terraces, one on each level, or from the additional balcony. The property also benefits from a communal garden and swimming pool, providing excellent spaces for relaxation and recreation. In terms of security, Peña Blanca is located within a gated community and offers parking on the street within the gates. Although there is no dedicated storage room, the property comes fully furnished with brand new, design furniture that creates a light and airy ambiance. The unbeatable location makes this home a highly desirable property for anyone seeking a lifestyle of comfort, luxury, and convenience in the heart of Nueva Andalucia, Aloha.