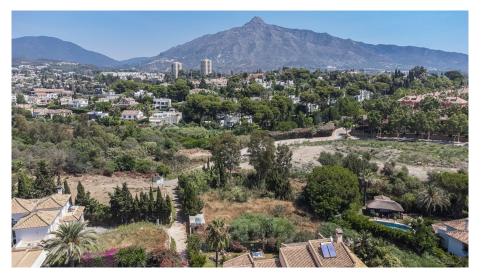

## **0 bedroom Land in Nueva Andalucia** Ref: MLSC9841361

1,450,000 €

1443 m<sup>2</sup>

Plot area:

Property type: Land

Location: Nueva Andalucia

**Bedrooms**: 0 **Bathrooms**: 0

Flat plot with project and building license to build a luxury villa situated in a convenient location in Nueva Andalucía, walking distance to all amenities and Puerto Banús. The plot is situated in a tranquil cul-de-sac with direct access to Centro Plaza and La Alzambra. The project has been conceived to build an exquisite 5-bedroom villa on three levels plus solarium (574 interior m2 + terraces). Versatile lower level with staff accommodation, games room and garage for 3 cars. Open views to La Concha Mountain.