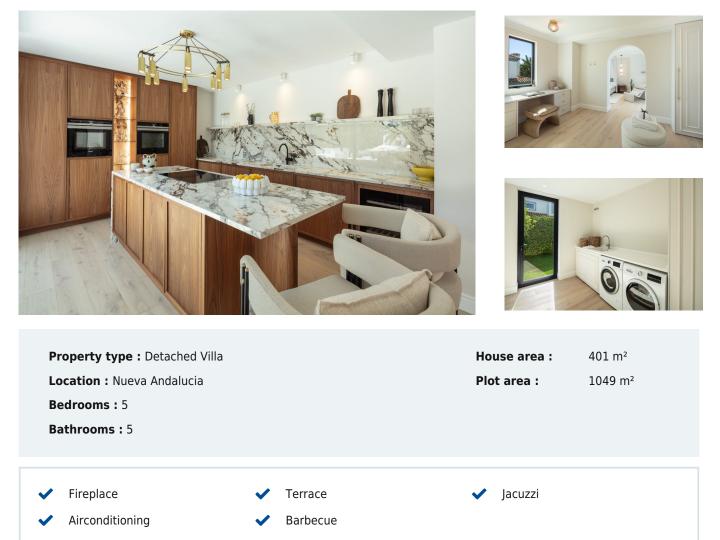

## 5 bedroom Detached Villa in Nueva Andalucia

Ref: MLSC9891321

3,695,000 €

This captivating villa impresses with its unique architectural design, featuring a dome-like structure at the heart of its exterior facade. Its white walls and traditional Andalusian roof tiles add a touch of classic charm. The property offers an array of outdoor terraces, perfect for alfresco dining, BBQs and relaxed chill-out areas, allowing residents to enjoy Marbella's pleasant weather throughout the year. Surrounded by lush greenery, the villa ensures utmost privacy from neighbouring properties. The pool's distinctive shape, connected to a jacuzzi, adds visual appeal. The circular theme continues throughout the property, seen in the ground floor's arched windows that connect the living area to the terrace. Inside, the interiors exude elegance with refined decorations and attention to detail. Luscious wood flooring and arches add character while complementing the property's curvature theme. The open-plan layout facilitates a seamless flow between interior spaces, while ample windows fill the property with natural light. The fully equipped kitchen showcases immaculate carpentry that blends beautifully with the selection of marble and a stunning central kitchen island. The informal living room features a long sofa that mimics the dome's curved shape, creating an ideal space for family gatherings. Each of the 5 bedrooms is meticulously designed to prioritise luxury and comfort. The master bedroom is an epitome of elegance, with a luxurious bed and direct access to a private terrace. The master bathroom boasts a stunning double vanity, walk-in shower and bathtub adorned with the same exquisite marble featured in the kitchen. Situated on an ample plot in the sought-after area of Aloha, the villa offers breathtaking views of La Concha mountain and convenient access to a wealth of amenities within Nueva Andalucia's Golf Valley.