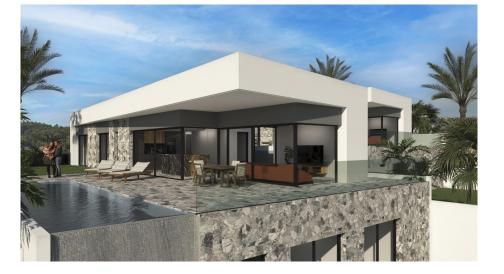

NEW BUILD VILLAS IN FINESTRAT New Build Modern villas in Finestrat. Villas with 4 bedrooms and 5 bathrooms, open plan kitchen with lounge area, terrace with swimming pool and magnificent views over Benidorm, double garage in semi-basement. Hydraulic lift with two stops. Underfloor heating with MITSUBISHI aerothermics in living rooms, kitchen, bathrooms and bedrooms. Installation of MITSUBISHI ducted air-conditioning with AIR ZONE system in living rooms, kitchen, bedrooms and laundry room. Self-locking motorised blinds in bedrooms. Domotics for underfloor heating and AACC control. Sliding screens in showers. Water softener. Osmosis. Motorised sectional garage door. Finestrat located in the Marina Baixa region of the Costa Blanca. Benidorm is just a five-minute drive from the properties and offers all the services you would need including shops, bars, restaurants, supermarkets, banks, pharmacies and several private international schools. Close to the beaches of Levante, Poniente and Cala de Finestrat, with more than 6km in length that are among the best in Europe awarded by the European Union with Blue Flags. All leisure services such as the theme parks of Aqua Natura, Terra Mítica, Terra Natura, Aqualandia and Mundomar, Sierra Cortina and Villaitana Golf courses, hiking and climbing in Puig Campana an incomparable natural setting or enjoy of nautical sports. Distance to the sea 4 km, to the airport 26 km and to the golf 1km. Complex located 40 minutes from Alicante airport.