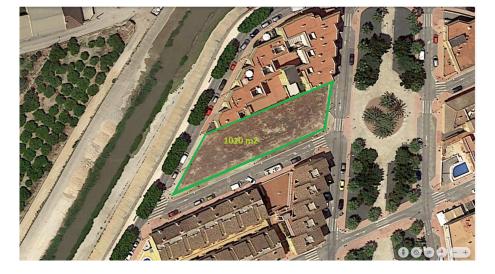

## **0 bedroom Land in Ciudad quesada** Ref: MLSC6752448

505,000€

×

| Property type : Land      | Plot area : | 1010 m² |
|---------------------------|-------------|---------|
| Location : Ciudad quesada |             |         |
| Bedrooms: 0               |             |         |
| Bathrooms: 0              |             |         |
|                           |             |         |

Plot for sale in Rojales. It has an area of 1010 m2 with a building coefficient of 1.4 m2/m2. If the building doesn't have a basement, a building coefficient is allowed for a garage with a maximum size of 20 m2 per dwelling or per 100 m2 for tertiary construction, which does not count towards the maximum building coefficient parameter. A basement floor is allowed.