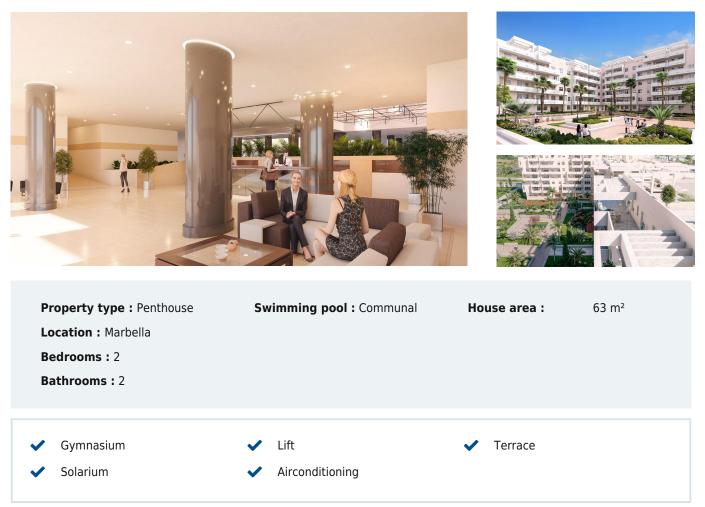

## **2 bedroom Penthouse in Marbella** Ref: N7713

## 550,000€

NEW BUILD PENTHOUSES IN NUEVA ANDALUCIA New Build residential of apartments and penthouses located in Nueva Andalucía, just a few minutes from Puerto Banús and San Pedro Alcántara, Marbella. A magnificent building with a modern style and avant-garde architectural details, such as its peak shape in the corner of the building, with high quality finishes that guarantee the total satisfaction and maximum comfort of the residents. The building continues the line of the previous development, so it integrates perfectly into the visual of the area with top quality finishes and modern design. Modern residential has a gymnasium, chill-out area and a spectacular swimming pool on the roof of the building with unbeatable views of the sea and the mountains. The ideal place to enjoy a good swim and relax with the views. Also excellently connected by road and public transport. Individual mailboxes located in the entrance hall. Lifts with capacity for 6 people, with speed 1 m/s and telescopic opening doors. Electronic video intercom, with wall plate on each staircase, equipped with call button with micro-speaker on the outside and door opening mechanism for the entrance doors controlled from the homes. Swimming pools on the roof of the building. Large communal areas on the ground floor and roof. Excellent location with panoramic views of the coast. Residential located just 5 minutes from the beach and several golf courses, also enjoying excellent panoramic views of the coast and all the comforts of a luxury home, while maintaining an affordable price. Your dream home for you and your family is in a recently created neighbourhood in full expansion, surrounded by all the services you may need: schools, institutes, sports areas, parks, shops... all within walking distance. Less than 5 minutes by car from your home you will find shopping centres, beaches, restaurants, cinemas, leisure and entertainment... In Nueva Andalucía, Marbella, a strategic area located 5 minutes drive from San Pedro Alcántara and Puerto Banús.