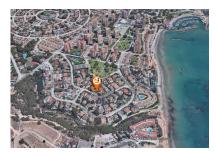

Great single-family home isolated in its state of origin, but free of any anomaly and pathology, it does not require major renovations. Ideal for a summer home or as an investment for renovation or expansion. Very good state of conservation, without pathologies or humidity. Due to its location, just 250 meters from the best beach in Campoamor de Orihuela Costa, and price, it is a unique opportunity in the area, fully recommended. It is also totally valid for a second residence, for rent or for vacations. It is ready to move into, with everything you need and furniture. It is located on a plot of 816 m<sup>2</sup>, it has two floors of housing with a total area of more than 220 m<sup>2</sup>, not counting the terraces and a covered garage for two cars. It has a large double-height living room, central fireplace, 4 bedrooms, 3 bathrooms, laundry, etc. Direct sale by owner