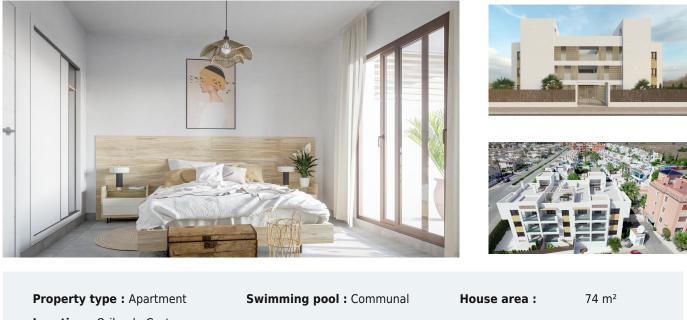

## 195,000€

| Location : Orihuela Costa<br>Bedrooms : 2                     | Swimming poor : Communar | nouse area :                | 74 111- |
|---------------------------------------------------------------|--------------------------|-----------------------------|---------|
| Bathrooms : 2                                                 |                          |                             |         |
| <ul><li>First line of beach</li><li>Airconditioning</li></ul> | ✓ Lift                   | <ul> <li>Terrace</li> </ul> |         |

NEW BUILD RESIDENCIAL COMPLEX IN ORIHUELA COSTA New Build modern style residential complex of 12 properties with 2 bedrooms and 2 bathrooms, distributed on three different levels with terraces. Most of the properties include private parking place and storage room on the garage level and, a couple of properties would enjoy private garden. The penthouses will have spacious solariums with amazing views to the area. Bright spaces with Mediterranean touches, where elegance meets warmth. With finishes in neutral tones and a predominance of white, these apartments offer a serene and welcoming atmosphere. The open-concept kitchen effortlessly integrates with the living area, creating a modern and functional environment. Enjoy comfort and authenticity in every corner, where natural textures add a distinctive touch. Welcome to Mediterranean living, where light and simplicity come together to create a warm and inviting home. Residencial is part of a community already formed with private accesses with a nice communal parking area, gardens and a great swimming pool. Wellness and enjoyment for the owners who will also have services for their families such as international schools, playgrounds or the most recognised medical centers, enjoying their life in our 320 sunny days per year. Residencial complex located in one of the most privileged areas in Villamartin-PAU8, in a closed and private urbanisation totally finished. Bright spaces with Mediterranean touches, where elegance meets warmth. With finishes in neutral tones and a predominance of white, these apartments offer a serene and welcoming atmosphere. The open-concept kitchen effortlessly integrates with the living area, creating a modern and functional environment. Enjoy comfort and authenticity in every corner, where natural textures add a distinctive touch. Welcome to Mediterranean living, where light and simplicity come together to create a warm and inviting home. The homes are equipped with electrical and telecommunications outlets required by the Low Voltage Electrotechnical Regulations. Intercom for communication between the home and the main entrance. Home automation system: blind control, alarm, lighting control (living room and kitchen). Pre-installation of central hot and cold air conditioning. Fully fitted alarm system with one sensor by room, touch pannel and siren. Main entrance armoured security door fitted with exterior in brown and white interior panel. White lacquered interior doors with stainless steel square handlers. Built in wardrobes with sliding white doors and soft closing system. The penthouses include pre-installation of a kitchen: water supply, faucet, drainage, and socket. This complex combines the tranquility of living in a quiet environment, having the comfort of all the services at your fingertips. Residencial is located in the pleasant surroundings of the Villamartín Golf Course, an urbanization located on the Costa Blanca, just 45 minutes from the Alicante airport and 1 hour Murcia - Corvera airport, with access to a wide variety of services such as shopping centers, supermarkets and just 10 minutes from the spectacular sandy beaches of the area.