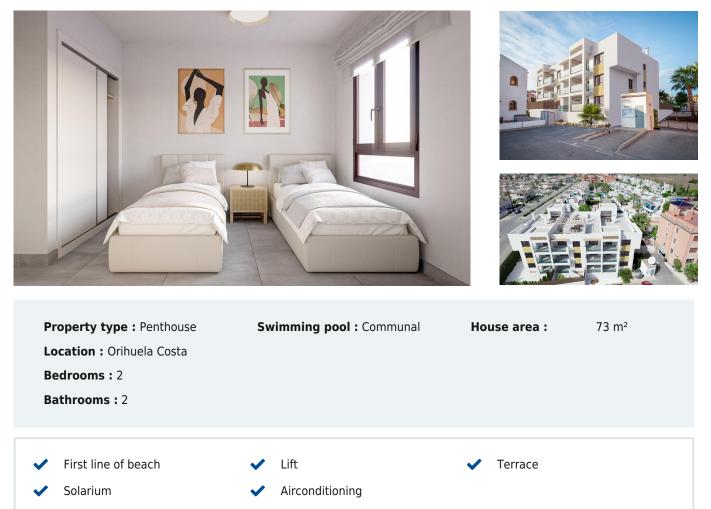

## 249,000€

NEW BUILD RESIDENCIAL COMPLEX IN ORIHUELA COSTA New Build modern style residential complex of 12 properties with 2 bedrooms and 2 bathrooms, distributed on three different levels with terraces. Most of the properties include private parking place and storage room on the garage level and, a couple of properties would enjoy private garden. The penthouses will have spacious solariums with amazing views to the area. Bright spaces with Mediterranean touches, where elegance meets warmth. With finishes in neutral tones and a predominance of white, these apartments offer a serene and welcoming atmosphere. The open-concept kitchen effortlessly integrates with the living area, creating a modern and functional environment. Enjoy comfort and authenticity in every corner, where natural textures add a distinctive touch. Welcome to Mediterranean living, where light and simplicity come together to create a warm and inviting home. Residencial is part of a community already formed with private accesses with a nice communal parking area, gardens and a great swimming pool. Wellness and enjoyment for the owners who will also have services for their families such as international schools, playgrounds or the most recognised medical centers, enjoying their life in our 320 sunny days per year. Residencial complex located in one of the most privileged areas in Villamartin-PAU8, in a closed and private urbanisation totally finished. Bright spaces with Mediterranean touches, where elegance meets warmth. With finishes in neutral tones and a predominance of white, these apartments offer a serene and welcoming atmosphere. The open-concept kitchen effortlessly integrates with the living area, creating a modern and functional environment. Enjoy comfort and authenticity in every corner, where natural textures add a distinctive touch. Welcome to Mediterranean living, where light and simplicity come together to create a warm and inviting home. The homes are equipped with electrical and telecommunications outlets required by the Low Voltage Electrotechnical Regulations. Intercom for communication between the home and the main entrance. Home automation system: blind control, alarm, lighting control (living room and kitchen). Preinstallation of central hot and cold air conditioning. Fully fitted alarm system with one sensor by room, touch pannel and siren. Main entrance armoured security door fitted with exterior in brown and white interior panel. White lacquered interior doors with stainless steel square handlers. Built in wardrobes with sliding white doors and soft closing system. The penthouses include preinstallation of a kitchen: water supply, faucet, drainage, and socket. This complex combines the tranguility of living in a guiet environment, having the comfort of all the services at your fingertips. Residencial is located in the pleasant surroundings of the Villamartín Golf Course, an urbanization located on the Costa Blanca, just 45 minutes from the Alicante airport and 1 hour Murcia -Corvera airport, with access to a wide variety of services such as shopping centers, supermarkets and just 10 minutes from the spectacular sandy beaches of the area.