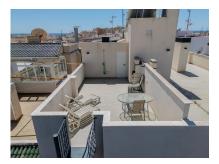

## 179,900€

Property type : Penthouse Location : Torrevieja Bedrooms : 1 Bathrooms : 1 House area :

55 m²

Superb penthouse apartment with two balconies on either side of the apartment, near Torrevieja centre and the beaches. The bedroom has a south facing balcony, and the living room has another balcony with spiral stairs to the private solarium, with sunshine all day. The solarium is an excellent place to enjoy BBQ and views to the Mediterranean. The community has a heated pool and a Finnish sauna. Property tax 230€/year Community fees 860€/year