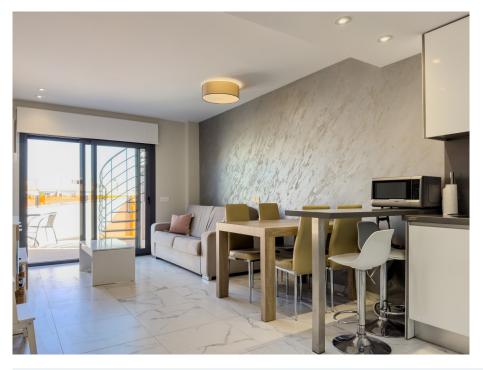

## 179,900€

Property type : Penthouse Location : Torrevieja Bedrooms : 1 Bathrooms : 1 House area :

55 m²

Superb penthouse apartment with two balconies on either side of the apartment, near Torrevieja centre and the beaches. The bedroom has a south facing balcony, and the living room has another balcony with spiral stairs to the private solarium, with sunshine all day. The solarium is an excellent place to enjoy BBQ and views to the Mediterranean. The community has a heated pool and a Finnish sauna. Property tax 230€/year Community fees 860€/year