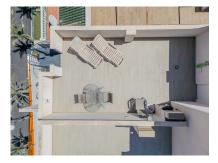

## 179,900€

Property type : Penthouse Location : Torrevieja Bedrooms : 1 Bathrooms : 1 House area :

55 m²

Superb penthouse apartment with two balconies on either side of the apartment, near Torrevieja centre and the beaches. The bedroom has a south facing balcony, and the living room has another balcony with spiral stairs to the private solarium, with sunshine all day. The solarium is an excellent place to enjoy BBQ and views to the Mediterranean. The community has a heated pool and a Finnish sauna. Property tax 230€/year Community fees 860€/year