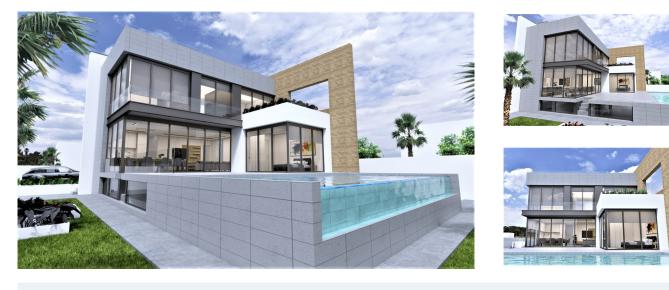

## 4 bedroom Detached Villa in Orihuela

1,700,000 €

| Property type : Detached Villa<br>Location : Orihuela Costa<br>Bedrooms : 4<br>Bathrooms : 6 | Swimming pool : Private                                | House area :<br>Plot area :                        | 333 m²<br>619 m² |
|----------------------------------------------------------------------------------------------|--------------------------------------------------------|----------------------------------------------------|------------------|
| <ul><li>✓ Garden</li><li>✓ Terrace</li></ul>                                                 | <ul><li>First line of beach</li><li>Solarium</li></ul> | <ul><li>Basement</li><li>Airconditioning</li></ul> | g                |

LUXURY NEW BUILD VILLA NEAR LA ZENIA BEACH New Build villa with sea views in the beautiful area of "La Zenia". Villa of 333 m2 build on the plot of 619m2 is located 1 minute walk (79m) from "La Zenia" beach - the second line from the beach. Villa has 4 bedrooms, 6 bathrooms, open plan living room with the kitchen, 2 terraces, solarium, basement, private pool and parking on the plot. Nearby is the "La Zenia" shopping centre, as well as restaurants, supermarkets, marinas, cinemas, pharmacies, public transport, medical centre, etc. According to your wishes, we will create a unique house for you, where everything will be thought out to the smallest detail. La Zenia is located on the Costa Blanca South just south of the major town of Torrevieja. This stretch of the coast is known as the Orihuela Costa. La Zenia is a small but busy beach tourist resort. It has many restaurants, bars, shops and good facilities due to the large number of people who live here all the year round. There are many Irish bars including the well-known Paddy's. Most bars show Sky Sports and it is easy to find a good all-day English breakfast in one of the many cafes and restaurants. Complex located 40 minutes from Alicante airport and 1 hour Murcia - Corvera airport.