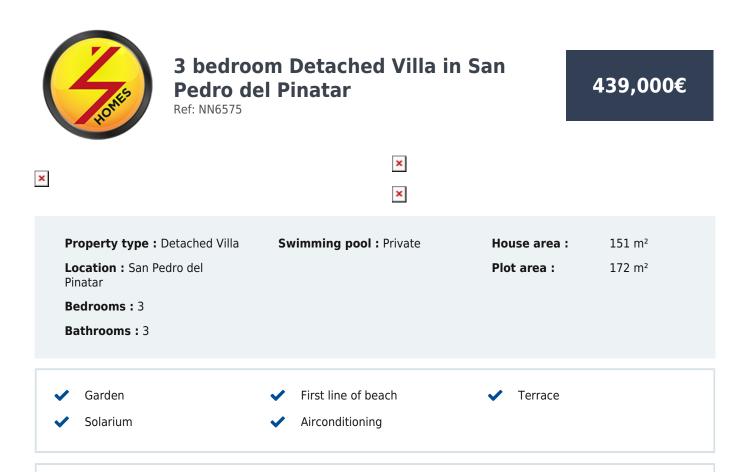

NEW BUILD QUADS IN SAN PEDRO DEL PINATAR New Build small development of 4 modern quads in a residential area close to the town centre of San Pedro Del Pinatar and beaches of Lo Pagan. All properties has 3 bedrooms and 3 bathrooms. On the ground floor the is one bedroom and a shared bathroom, an open plan kitchen and living area with large patio doors leading to your terrace where you can enjoy a private pool. On the first floor there are a further two good sized bedrooms and bathroom en-suite and a big solarium to enjoy the sun all year around. The plots are located close to the town centre of San Pedro del Pinatar with all of the amenities within a short walk. In a great location with easy access to the beaches of the Mediterranean and the Mar Menor a 2 minute drive away. There are numerous golf courses close by and San Pedro is just 25 minutes from Murcia airport, whilst Alicante is around a 45 minute drive away.