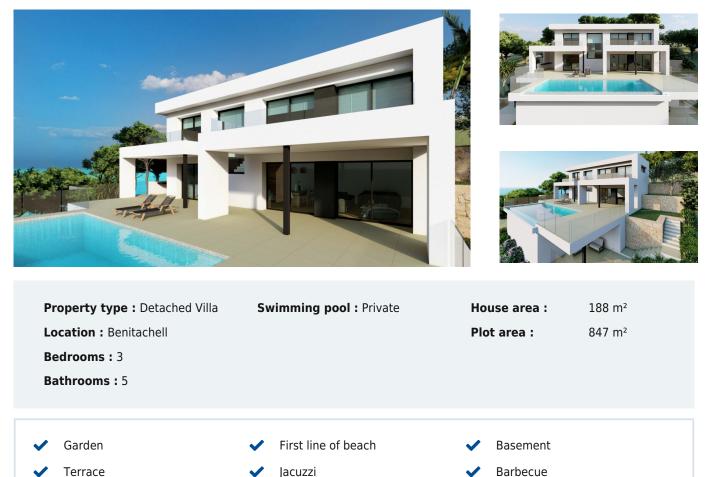

## 2,195,000 €

NEW BUILD LUXURY VILLA IN CUMBRE DEL SOL To relax and get away from it all, surrounded by incredible sea views; it is possible in this exclusive villa located in the Residential Resort Cumbre del Sol. New Build Luxury villa is distributed over several floors, in open and comfortable spaces, where the interior/exterior limits are crossed and blurred. A project with light colors, wood and lots of natural light from outside. Access to the house is via the upper floor, with a large hall that houses the stairwell and delimits the two modules of the villa. The 3 bedrooms of this villa are located on this floor. In one wing is the master bedroom, spacious and bright, with a private terrace and a spectacular en-suite bathroom. The other wing houses the other two bedrooms, both with en-suite bathrooms and a large terrace. On the ground floor is the day time area, a large open kitchen with an impressive island, with a breakfast bench, open view to the porch, a spectacular summer dining area facing the sea, with barbecue and outdoor bathroom. The living-dining room also has an exquisite porch, which further enhances the idea of "living outside" with several seating areas next to the infinity pool and jacuzzi, to enjoy the wonderful sunny days that the Costa Blanca offers without losing sight of the Mediterranean Sea. The property continues to surprise us, as there is still a basement of almost 30m<sup>2</sup>, with porch and private terrace, to create a unique space, from an extra bedroom, a work area or whatever it is the new owner desires. Residential Area is situated within the Cumbre del Sol urbanization and, therefore, all the properties within the area also enjoy all the services available within this established urbanization, which has a shopping area with supermarket, hairdresser, chemist, bars and restaurants, the international school Lady Elizabeth School and a extensive range of outdoor sports options with tennis and paddle courts, hiking trails, horse-riding school, not forgetting the Moraig beach with its beach bars and the Cala Llebeig and Cala Los Tiestos coves, of great beauty and charm. Plus all the eateries and leisure options available in the neighbouring towns of Benitachell, Javea (only 7 km away) and Teulada-Moraira (only 4km away), which are all internationally renowned prestigious tourist destinations, and situated half-way between both Alicante and Valencia cities. Alicante airport located 1 hour drive away.