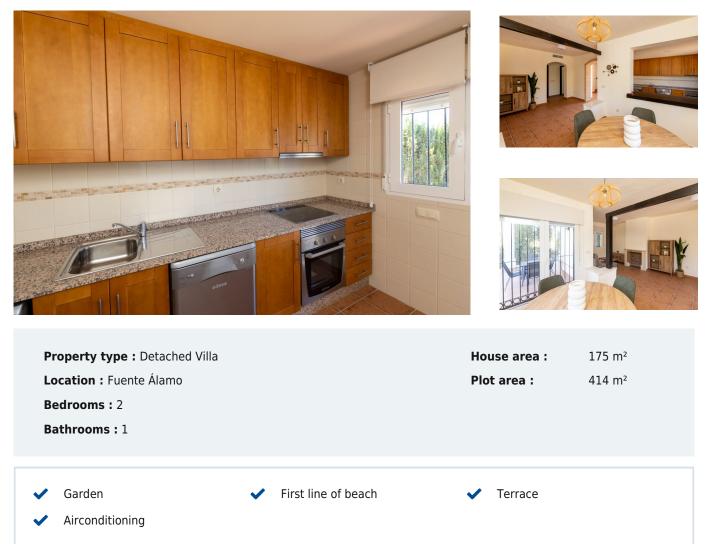

## 226,000€

KEY READY SEMI-DETACHED VILLA IN FUENTE ALAMO, MURCIA Residential of townhouses, independent and semidetached villas in Fuente Álamo, Murcia. There are seven different models of houses to choose from, designed to suit everyone's taste. Rustic designs combined with top quality materials and a focus on comfortable living space there is something for everyone. The residents of this private community of beautiful, spacious homes will also be able to enjoy their own communal gardens and swimming pools. This unusual design semi-detached villa has 2 bedrooms and 1 bathroom, independent kitchen, living room with patio doors leading onto the covered porch and semi covered roof top terrace. An options for a private pool at an extra cost. Fuente Álamo de Murcia is a town and municipality in the Region of Murcia, southern Spain. It is situated 22 km northwest of Cartagena and 35 km south west of Murcia. The town lies in the basin of the Mar Menor surrounded by the mountains of Algarrobo, Los Gómez, Los Victorias and the Carrascoy. The water from these mountains flows down into the Rambla de Fuente Álamo and then onto the Mar Menor. Fuente Álamo located 30 minutes from Murcia - Corvera airport.