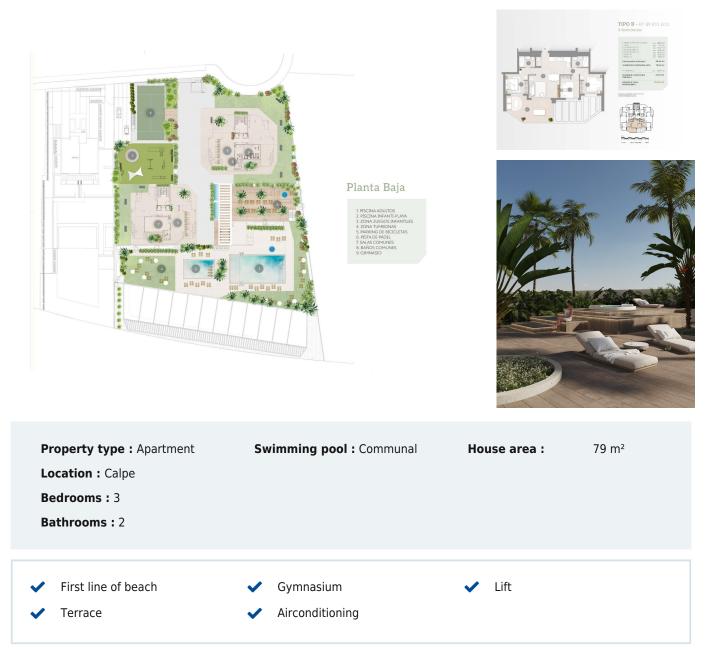

## 476,000€

New Build Apartments for Sale in Calpe - 200 m from Arenal Beach Prime Coastal Location in the Heart of Calpe Discover an exciting new residential project located on the main avenue of Calpe, just 200 meters from the renowned Playa del Arenal. Following the success of its previous development, a leading local developer presents this second phase - an ideal opportunity to enjoy Mediterranean living in one of Costa Blanca's most sought-after destinations. Calpe combines authentic Valencian charm with modern amenities, offering everything from cultural heritage to stunning beaches and vibrant marinas. Modern Apartments with Sea Views and Excellent Amenities This exclusive complex features two elegant towers of 15 floors, offering a selection of 2, 3, and 4-bedroom apartments. All homes include a private underground parking space and storage room, and are designed to maximize natural light and panoramic views of the Mediterranean Sea and Las Salinas lagoon, especially from the seventh floor upwards. Each apartment boasts: Spacious open-plan kitchen and living area Fitted wardrobes in bedrooms Large private terraces Fully equipped kitchen with fridge, oven, induction hob, and extractor fan Motorized blinds in living room and bedrooms Aerothermal system for hot water Centralized ducted air conditioning Modern bathrooms with furniture, electric towel rails, and glass shower screens Armored front door for added security Outstanding Communal Areas for Relaxation and Leisure Residents will enjoy access to a wide range of premium communal facilities, including: Two large outdoor swimming pools, one with beachstyle access Landscaped sunbathing area with artificial grass Fully equipped gym Paddle tennis court Children's playground Bicycle parking Secure gated community for complete peace of mind An Unbeatable Setting for Lifestyle and Connectivity Calpe is located on the northern Costa Blanca in the Marina Alta region, surrounded by charming towns like Altea, Benissa, and Moraira. Key points of interest include: Playa del Arenal: 0.2 km Real Club Náutico de Calpe: 1.5 km Peñón de Ifach Natural Park: 2 km Altea: 11 km Benidorm: 23 km Alicante Airport: 77 km (approx. 1 hour) Valencia Airport: 125 km (approx. 1.5 hours) Secure Your New Home in Calpe Today Whether you're looking for a holiday home, a year-round residence, or a smart investment by the sea, this new development in Calpe offers exceptional value and lifestyle. Contact us now to receive more information or to schedule a viewing.