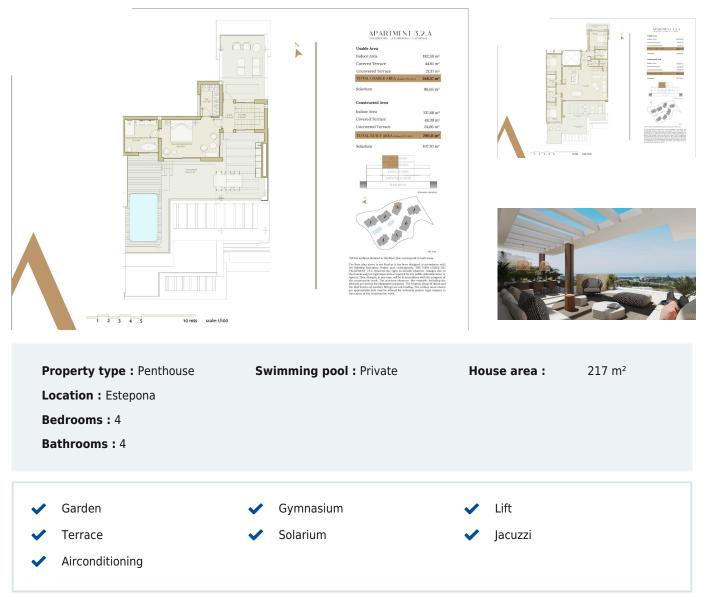

## 4 bedroom Penthouse in Estepona Ref: N8893

1,895,000 €

Luxury Apartments in Estepona with Stunning Sea Views Discover an exclusive development of 72 luxury apartments located in the sought-after area of La Resina, Estepona. This prestigious complex offers high-end finishes, world-class amenities, and breathtaking sea views, designed to meet the demands of the most discerning buyers. Prime Location in La Resina, Estepona Situated in the rapidly developing La Resina area, this urbanization is just a 10-minute drive from Estepona's vibrant town center, known for its charming old town, beaches, and marina. The cosmopolitan hotspots of Marbella and Puerto Banús, famous for their lively international atmosphere, are only a short distance away. Golf enthusiasts will be delighted to find several renowned golf courses just 5 minutes from the development, while top-tier restaurants, beach clubs, and shopping centers are also within easy reach. Resort-Style Living with Exceptional Amenities This development is nestled on a hilltop, boasting a south and southwest orientation, allowing residents to enjoy stunning views of the sea and surrounding mountains. Spread across 100 hectares of peaceful, green landscapes, the community offers a serene environment halfway between the countryside and the mountains. The resort is designed to enhance your lifestyle with an impressive array of amenities, including two outdoor pools, a state-of-the-art gym, a luxury spa, and beautifully landscaped gardens. For golf lovers, a putting green is available, offering spectacular panoramic views. Exquisite Design and Superior Quality The development consists of seven elegant buildings, each with three floors, carefully positioned to maximize sea views and natural light. The apartments are available in 2, 3, and 4-bedroom configurations, with beautifully crafted interiors and high-quality finishes. Ground-floor units offer spacious private gardens, while the penthouses come with private solariums and pools. All apartments feature modern Modulnova kitchens, offering a blend of style and functionality. Secure and Convenient Living Residents will enjoy peace of mind with 24-hour security at the main entrance, along with four strategically placed vehicle access points leading to the underground parking, where each apartment includes a designated parking space. Key Distances to Points of Interest Estepona: 10 km Marbella: 20 km Puerto Banús: 15 km La Resina Golf Club: 2 km Malaga Airport: 75 km Gibraltar Airport: 55 km Port of Estepona: 10 km Shopping Centers: 7 km This development is a unique opportunity to experience the finest in Costa del Sol living, with every detail designed to offer a luxurious and relaxed lifestyle in one of the most desirable areas of Estepona. contact@s-homes.org