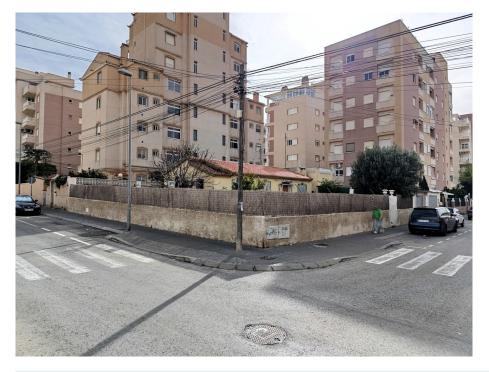

## 0 bedroom Country house in **Torrevieja** Ref: MLSC5329508

290,000€

Property type: Country house

Location: Torrevieja

**Bedrooms:** 0 Bathrooms: 0

Urban plot in Torrevieja. Plot area: 500 m<sup>2</sup>. Buildable area: 900 m<sup>2</sup> Housing type: high-rise residential or single-family residential. The plot faces two streets and measures approximately 24 x 20 meters. Occupancy: 40% (200 m² per floor)Currently, the plot houses an old house of approximately 103 m<sup>2</sup> and two above-ground parking spaces. We have a trusted architect and construction company. Book your appointment now to view this property!