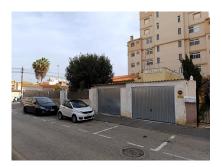

## 0 bedroom Country house in **Torrevieja** Ref: MLSC5329508

290,000€

Property type: Country house

Location: Torrevieja

**Bedrooms:** 0 Bathrooms: 0

Urban plot in Torrevieja. Plot area: 500 m<sup>2</sup>. Buildable area: 900 m<sup>2</sup> Housing type: high-rise residential or single-family residential. The plot faces two streets and measures approximately 24 x 20 meters. Occupancy: 40% (200 m² per floor)Currently, the plot houses an old house of approximately 103 m<sup>2</sup> and two above-ground parking spaces. We have a trusted architect and construction company. Book your appointment now to view this property!