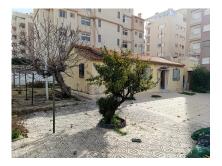

## 0 bedroom Country house in **Torrevieja** Ref: MLSC5329508

290,000€

Property type: Country house

Location: Torrevieja

**Bedrooms:** 0 Bathrooms: 0

Urban plot in Torrevieja. Plot area: 500 m<sup>2</sup>. Buildable area: 900 m<sup>2</sup> Housing type: high-rise residential or single-family residential. The plot faces two streets and measures approximately 24 x 20 meters. Occupancy: 40% (200 m² per floor)Currently, the plot houses an old house of approximately 103 m<sup>2</sup> and two above-ground parking spaces. We have a trusted architect and construction company. Book your appointment now to view this property!