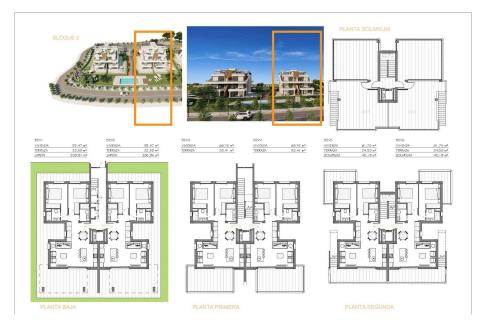

## 2 bedroom Penthouse in Fuente Álamo Ref: NN8864

197,900€

**Property type :** Penthouse **Swimming pool :** Communal **House area :** 81 m<sup>2</sup>

Location: Fuente Álamo

**Bedrooms**: 2 **Bathrooms**: 2

First line of beach ✓ Lift ✓ Terrace

New Build Apartments in Hacienda del Álamo Golf Resort, Murcia Modern Homes in a Natural and Exclusive Setting Discover these fantastic new-build apartments in the prestigious Hacienda del Álamo Golf Resort, a gated community in the region of Murcia that combines tranquillity, security and a full range of services. Surrounded by nature and blessed with a privileged climate, this complex is ideal for those seeking a relaxed lifestyle without sacrificing comfort. 2-bedroom apartments with spacious terraces The residential complex is made up of small phases of only 2 blocks with 6 homes each, ensuring privacy and a welcoming atmosphere. All apartments have 2 bedrooms and 2 full bathrooms, as well as large terraces. You can choose between: Ground floor with private garden Middle floor with large terrace Penthouses with terrace and private solarium High-quality finishes and guaranteed comfort The homes are designed with high-quality materials and built to offer energy efficiency and well-being: Exterior carpentry with thermal break and motorised blinds Hot water via aerothermal system Pre-installation of ducted air conditioning Lift in each block Parking space and storage room included Communal swimming pool surrounded by carefully designed gardens A resort with full services and a golf course Hacienda del Álamo is one of the most complete complexes on the Costa Cálida. It has: 18-hole professional golf course Hotel with spa Supermarket Restaurants and bars Sports courts and green areas 24-hour security The development recreates the atmosphere of a traditional Mediterranean village, with quiet streets and a carefully designed layout. Strategic Location Close to Everything Murcia International Airport (Corvera): 20 km Additional golf courses: less than 10 km Cartagena: 35 km Mar Menor beaches: 30 km Espacio Mediterráneo shopping centre: 28 km Port of Mazarrón: 40 km Live in style on the Costa Cálida These apartments represent an excellent opportunity to live or invest in one of the areas with the greatest potential in Murcia.