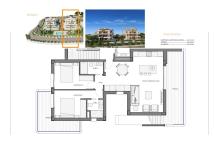

## 2 bedroom Penthouse in Fuente Álamo Ref: NN8864

197,900€

**Property type :** Penthouse **Swimming pool :** Communal **House area :** 81 m<sup>2</sup>

Location: Fuente Álamo

**Bedrooms**: 2 **Bathrooms**: 2

First line of beach ✓ Lift ✓ Terrace

New Build Apartments in Hacienda del Álamo Golf Resort, Murcia Modern Homes in a Natural and Exclusive Setting Discover these fantastic new-build apartments in the prestigious Hacienda del Álamo Golf Resort, a gated community in the region of Murcia that combines tranquillity, security and a full range of services. Surrounded by nature and blessed with a privileged climate, this complex is ideal for those seeking a relaxed lifestyle without sacrificing comfort. 2-bedroom apartments with spacious terraces The residential complex is made up of small phases of only 2 blocks with 6 homes each, ensuring privacy and a welcoming atmosphere. All apartments have 2 bedrooms and 2 full bathrooms, as well as large terraces. You can choose between: Ground floor with private garden Middle floor with large terrace Penthouses with terrace and private solarium High-quality finishes and guaranteed comfort The homes are designed with high-quality materials and built to offer energy efficiency and well-being: Exterior carpentry with thermal break and motorised blinds Hot water via aerothermal system Pre-installation of ducted air conditioning Lift in each block Parking space and storage room included Communal swimming pool surrounded by carefully designed gardens A resort with full services and a golf course Hacienda del Álamo is one of the most complete complexes on the Costa Cálida. It has: 18-hole professional golf course Hotel with spa Supermarket Restaurants and bars Sports courts and green areas 24-hour security The development recreates the atmosphere of a traditional Mediterranean village, with quiet streets and a carefully designed layout. Strategic Location Close to Everything Murcia International Airport (Corvera): 20 km Additional golf courses: less than 10 km Cartagena: 35 km Mar Menor beaches: 30 km Espacio Mediterráneo shopping centre: 28 km Port of Mazarrón: 40 km Live in style on the Costa Cálida These apartments represent an excellent opportunity to live or invest in one of the areas with the greatest potential in Murcia.