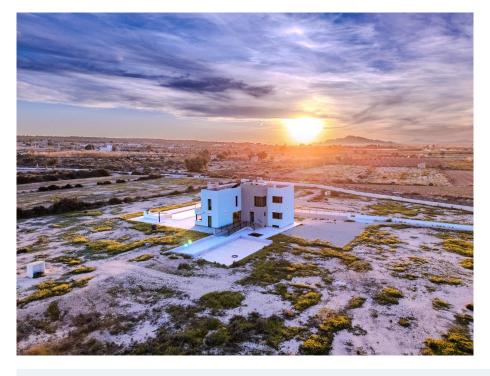

## 5 bedroom Detached Villa in La marina

Ref: MLSC1233318

1,150,000 €

Property type: Detached Villa

Location: La marina

**Bedrooms:** 5 **Bathrooms:** 4

**Swimming pool:** Private

House area:

Barbecue

✓ Basement

Jacuzzi

Nestled in La Marina del Pinet (Elche, southern Alicante), this stunning contemporary-style villa was built in 2016 on an expansive 10,600 m² plot, offering absolute tranquility and privacy. With optimal sun exposure throughout the day, it boasts 360° panoramic views of the countryside and surrounding mountains. Its strategic location ensures excellent connectivity: just 5 km from the beach, 3 km from La Marina village, 20 km from Elche and Torrevieja, and 25 km from Alicante Airport.