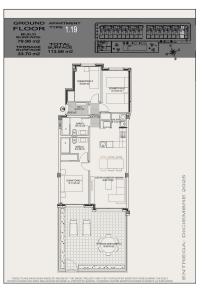

## 286,700€

| Pro                                                                                                                                                                                                                                                                                                                                                                                                                                                                                                                                                                                                                                                                                                                                                                                                                                                                                                                                                                                                                                                                                                                                                                                                                                                                                                                                                                                                                                                                                                                                                                                                                                                                                                                                                                                                                                                                                                                                                                                                                                                                                                                                  | pperty type : Bungalow | Swimming pool : Communal                | House area :                | 79 m² |
|--------------------------------------------------------------------------------------------------------------------------------------------------------------------------------------------------------------------------------------------------------------------------------------------------------------------------------------------------------------------------------------------------------------------------------------------------------------------------------------------------------------------------------------------------------------------------------------------------------------------------------------------------------------------------------------------------------------------------------------------------------------------------------------------------------------------------------------------------------------------------------------------------------------------------------------------------------------------------------------------------------------------------------------------------------------------------------------------------------------------------------------------------------------------------------------------------------------------------------------------------------------------------------------------------------------------------------------------------------------------------------------------------------------------------------------------------------------------------------------------------------------------------------------------------------------------------------------------------------------------------------------------------------------------------------------------------------------------------------------------------------------------------------------------------------------------------------------------------------------------------------------------------------------------------------------------------------------------------------------------------------------------------------------------------------------------------------------------------------------------------------------|------------------------|-----------------------------------------|-----------------------------|-------|
| Loc                                                                                                                                                                                                                                                                                                                                                                                                                                                                                                                                                                                                                                                                                                                                                                                                                                                                                                                                                                                                                                                                                                                                                                                                                                                                                                                                                                                                                                                                                                                                                                                                                                                                                                                                                                                                                                                                                                                                                                                                                                                                                                                                  | cation : Torrevieja    |                                         |                             |       |
| Bee                                                                                                                                                                                                                                                                                                                                                                                                                                                                                                                                                                                                                                                                                                                                                                                                                                                                                                                                                                                                                                                                                                                                                                                                                                                                                                                                                                                                                                                                                                                                                                                                                                                                                                                                                                                                                                                                                                                                                                                                                                                                                                                                  | drooms: 3              |                                         |                             |       |
| Bathrooms : 2                                                                                                                                                                                                                                                                                                                                                                                                                                                                                                                                                                                                                                                                                                                                                                                                                                                                                                                                                                                                                                                                                                                                                                                                                                                                                                                                                                                                                                                                                                                                                                                                                                                                                                                                                                                                                                                                                                                                                                                                                                                                                                                        |                        |                                         |                             |       |
|                                                                                                                                                                                                                                                                                                                                                                                                                                                                                                                                                                                                                                                                                                                                                                                                                                                                                                                                                                                                                                                                                                                                                                                                                                                                                                                                                                                                                                                                                                                                                                                                                                                                                                                                                                                                                                                                                                                                                                                                                                                                                                                                      |                        |                                         |                             |       |
|                                                                                                                                                                                                                                                                                                                                                                                                                                                                                                                                                                                                                                                                                                                                                                                                                                                                                                                                                                                                                                                                                                                                                                                                                                                                                                                                                                                                                                                                                                                                                                                                                                                                                                                                                                                                                                                                                                                                                                                                                                                                                                                                      |                        |                                         |                             |       |
| $\checkmark$                                                                                                                                                                                                                                                                                                                                                                                                                                                                                                                                                                                                                                                                                                                                                                                                                                                                                                                                                                                                                                                                                                                                                                                                                                                                                                                                                                                                                                                                                                                                                                                                                                                                                                                                                                                                                                                                                                                                                                                                                                                                                                                         | Garden                 | <ul> <li>First line of beach</li> </ul> | <ul> <li>Terrace</li> </ul> |       |
| <ul> <li>Image: A second s</li></ul> | Airconditioning        |                                         |                             |       |