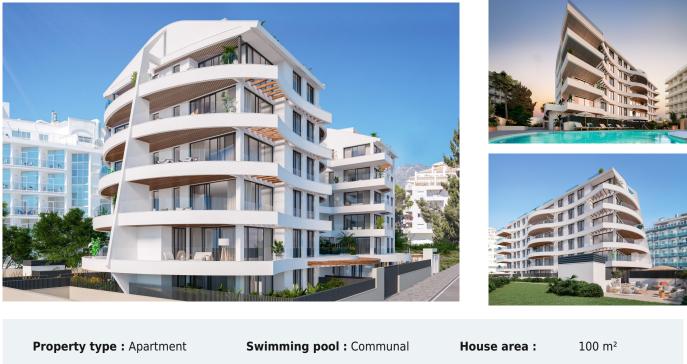

## 805,000€

| Property type : Apartment | Swimming pool : Communal | House area :                       | 100 m <sup>2</sup> |
|---------------------------|--------------------------|------------------------------------|--------------------|
| Location : Benalmadena    |                          |                                    |                    |
| Bedrooms: 2               |                          |                                    |                    |
| Bathrooms: 2              |                          |                                    |                    |
|                           |                          |                                    |                    |
| ✓ Lift                    | ✓ Terrace                | <ul> <li>Airconditionin</li> </ul> | g                  |

NEW BUILD RESIDENTIAL COMPLEX WITH SEA VIEW IN BENALMADENA New Build residential complex in Benalmadena. Modern residedential of 33 luxurious 1, 2 and 3 bedrooms apartments inspired by the shape of a ship. Its undulating facade is reminiscent of waves and allows the configuration of terraces open to the sea, bathed by the sea breeze. These luxurious apartments have been meticulously designed to offer you a modern and comfortable lifestyle. With spacious and bright interiors, embellished with high-quality finishes, each room will be an elegant and welcoming space. All the rooms are open to the outside through large picture windows that bathe the rooms with luminosity, providing brightness and warmth. The architectural project of this complex is ambitious and captivating, standing out for its design and functionality. In addition, the communal areas have been carefully designed to provide the perfect space to relax and enjoy, while maintaining privacy. Adjacent to the complex is Puerto Marina, one of the most popular attractions on the Costa del Sol. With a wide range of leisure and entertainment on offer, this charming marina is the perfect place to entertain the whole family. Furthermore, just a 10-minute walk away, you can enjoy the largest and most popular beach in the area. The Torrebermeja / Malapesquera beach, more than 700 metres long and 50 metres wide, has excellent facilities and a wide range of cultural and entertainment activities. Located between the towns of Torremolinos and Fuengirola, Benalmadena is just 20 minutes from Malaga airport and is connected to the main areas and attractions of the coast by train and bus services. Rich in attractive beaches, numerous entertainment options and an impressive marina, Benalmadena is one of the most popular destinations on the Costa del Sol. The area adjacent to the coast is known as Benalmádena Costa. This location, besides being perfectly communicated to Malaga and Torremolinos, boasts excellent beaches, a leisure area in Puerto Marina, a casino, golf courses, amusement parks and numerous activities that will make your life in the Mediterranean an unforgettable experience.