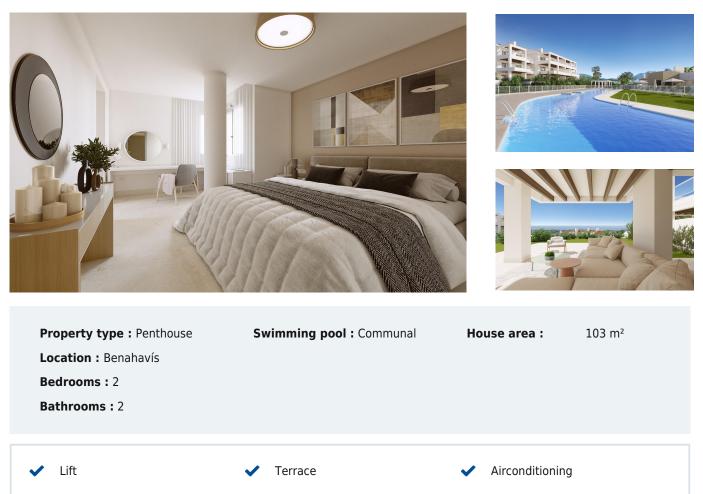

## **2 bedroom Penthouse in Benahavís** Ref: N8231

## 660,000€

NEW BUILD RESIDENTIAL COMPLEX AT LOS JARALILLOS, BENAHAVIS New Build residential complex of 60 apartments and penthouses with parking space and private storage room located in the Benahavís area. The new residential is part of the renowned private urbanisation with which they will share the enjoyment of its current four swimming pools with its extensive gardens, fountains and bar, all in a private guarded area, with exclusive concierge service. One of the quietest and safest residential estates on the Costa del Sol, in a privileged location high in the valley, dominating the panoramic views to the golf courses of Atalaya and El Paraiso and the bay of Marbella. Residential complex is distributed in 5 buildings of only 12 apartments of 2- and 3-bedroom apartments and penthouses, all with large terraces, nestled on a pretty hill and facing south-east towards the Golf Valley, with an exclusive sense of tranguillity and security that you won't find at any other development in the area. Landscape-style terraces merge into the living rooms of each home with large patio doors to make the most of the natural light available, as well as to enjoy the spectacular views outside, with the homes benefitting from the beauty of the surrounding scenery, providing a sense of relaxation and tranquillity for residents to enjoy. The homes have spacious living rooms and a bright main bedroom with en suite bathroom along with a second bathroom for the other two bedrooms. The homes will be delivered fully equipped with everything necessary so you can just move in, plus the building specifications include high quality materials and finishes with an original Mediterranean style interior design that perfectly complements the prestigious resort in which they are located. All homes include an underground parking space with pre-installation of a charging point for electric vehicles and a storage room. The residential is a gated property with private access to ensure security and peace of mind for its residents. It also has delightful, gardened areas and a designer communal pools (adult and children) with a solarium area and showers. Estimated completion date: March 2026.