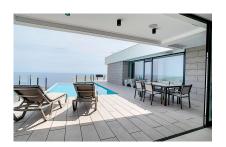

✓ Alarm system

Garage

Utility room

✓ Terrace

✓ White goods

Modern villa with spectacular sea views located in the exclusive residential area of Cumbre del Sol, very close to Moraira and Jávea. The area has all the necessary daily amenities, such as supermarkets, pharmacy, school, sports facilities, and restaurants. The nearby cities of Moraira and Jávea complement the offer of services, making this location an ideal place to live all year round or to spend on holidays. Villa, ready to move into, on a large plot of 912m2, and a construction size of more than 200m2. The villa is distributed on two floors, with 4 bedrooms (2 en-suite). The most remarkable thing about this property are the impressive sea views from most of the rooms and especially from the terrace and pool area. Among other qualities, the villa is sold fully furnished and has ducted hot/cold air conditioning, underfloor heating on both floors, two fireplaces, and a pergola covered parking area in the premises.