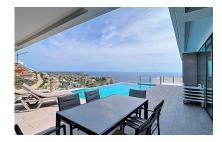

✓ Alarm system

Garage

Utility room

✓ Terrace

✓ White goods

Modern villa with spectacular sea views located in the exclusive residential area of Cumbre del Sol, very close to Moraira and Jávea. The area has all the necessary daily amenities, such as supermarkets, pharmacy, school, sports facilities, and restaurants. The nearby cities of Moraira and Jávea complement the offer of services, making this location an ideal place to live all year round or to spend on holidays. Villa, ready to move into, on a large plot of 912m2, and a construction size of more than 200m2. The villa is distributed on two floors, with 4 bedrooms (2 en-suite). The most remarkable thing about this property are the impressive sea views from most of the rooms and especially from the terrace and pool area. Among other qualities, the villa is sold fully furnished and has ducted hot/cold air conditioning, underfloor heating on both floors, two fireplaces, and a pergola covered parking area in the premises.