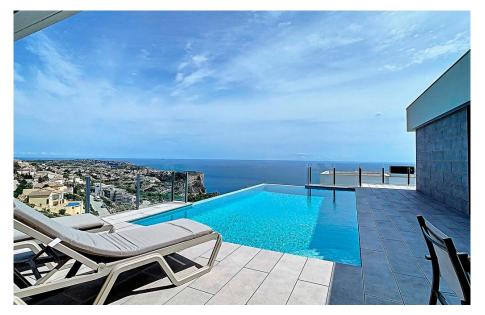

✓ Alarm system

Garage

Utility room

✓ Terrace

✓ White goods

Modern villa with spectacular sea views located in the exclusive residential area of Cumbre del Sol, very close to Moraira and Jávea. The area has all the necessary daily amenities, such as supermarkets, pharmacy, school, sports facilities, and restaurants. The nearby cities of Moraira and Jávea complement the offer of services, making this location an ideal place to live all year round or to spend on holidays. Villa, ready to move into, on a large plot of 912m2, and a construction size of more than 200m2. The villa is distributed on two floors, with 4 bedrooms (2 en-suite). The most remarkable thing about this property are the impressive sea views from most of the rooms and especially from the terrace and pool area. Among other qualities, the villa is sold fully furnished and has ducted hot/cold air conditioning, underfloor heating on both floors, two fireplaces, and a pergola covered parking area in the premises.