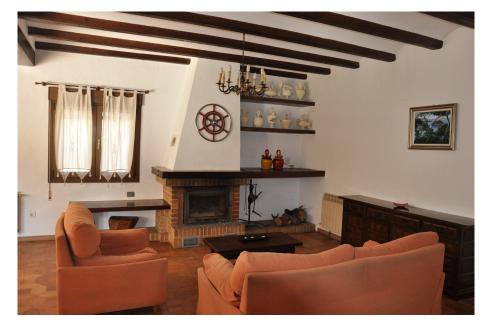

Housing in the area, with its terraces covered with arches. Garage. Keeps its wooden windows, etc. Renovated kitchen . In a quiet area and close to sports area and supermarket. Flat plot and quiet neighbourhood.From the solarium you can see the sea. So if you make a height for a master bedroom, you will be able to see the sea.