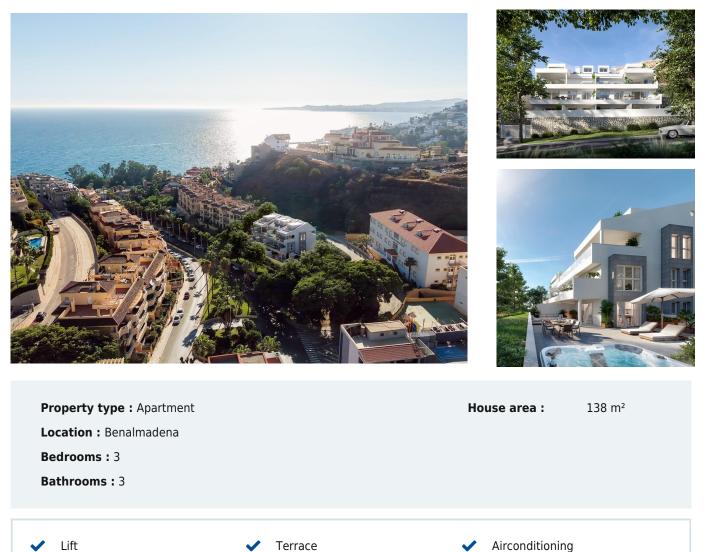

## **3 bedroom Apartment in Benalmadena** Ref: SP0518

## 810,000€

NEW BUILD RESIDENTIAL WITH SEA VIEW IN BENALMADENA New build residential stands out for its privileged location, just 350 metres from some of the best beaches in Benalmadena. It consists of 8 exclusive apartments and penthouses. The aesthetics of the building and its integration into the surroundings have been carefully designed. The interiors have been designed to maximise the use of space and optimise habitability, always prioritising the comfort and wellbeing of its inhabitants. The large terraces with optional Jacuzzi and spaces bathed in natural light will make you enjoy the privileged Mediterranean climate of the Costa del Sol to the full. All the properties have parking space and storage room in the basement with direct access to the property, fully fitted and equipped kitchens and fully installed hot/cold air conditioning systems. In the immediate surroundings there are all the services available, such as restaurants, golf, supermarkets, schools, health centres, Renfe train station, etc. Benalmádena is one of the most dynamic and attractive towns on the Costa del Sol. Its mild climate all year round, beautiful beaches, wide range of leisure activities, infrastructures and good communications make it the perfect place for those who wish to invest in quality of life and wellbeing.