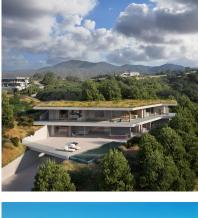

NEW BUILD LUXURY VILLA IN BENAHAVIS Perched on an elevated position in the mountain foothills, New Build Luxury Villa is a masterful blend of strategic design and playful space distribution. With its back embraced by the mountain and its front opening to breath taking views. The architecture and outdoor spaces are meticulously oriented towards the Mediterranean Sea, the castle of Monte Mayor, and the emerald valley below. From the expansive terraces to the integrated outdoor lounge area this villa offers a protected and serene haven. Every corner of this residence invites you to relax and enjoy the harmonious connection with nature. The villa includes: 5 bedrooms, 5 en-suite bathrooms, 2 guest toilets, extensive terraces, an integrated outdoor lounge area and a stunning swimming pool. Villa radiates sophisticated charm with its use of noble materials and top-tier specifications. It achieves an ideal synergy between state-of-the-art design and ecological sensitivity, featuring a minimal environmental footprint, green roofs, optional solar energy, and landscaping designed to thrive in drought conditions. For those who crave a refined lifestyle in a tranquil and scenic environment, villa presents a unique chance to experience luxurious living seamlessly integrated with nature. A natural setting with magnificent views and an ideal location for this Villa close enough to the towns, beaches and amenities along the coast - secluded enough to offer a peaceful haven. Located on the southern face of the Serrania de Ronda mountain range, Benahavís offers spectacular views and is a popular hot spot for locals and tourists alike.