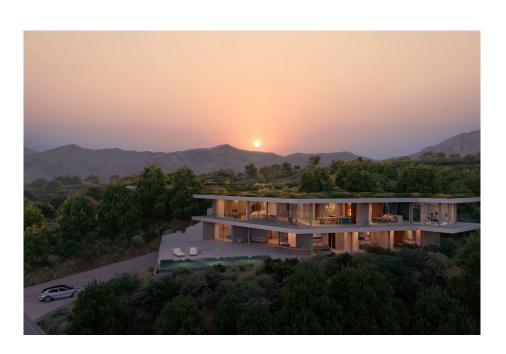

NEW BUILD LUXURY VILLA IN BENAHAVIS Perched on an elevated position in the mountain foothills, New Build Luxury Villa is a masterful blend of strategic design and playful space distribution. With its back embraced by the mountain and its front opening to breath taking views. The architecture and outdoor spaces are meticulously oriented towards the Mediterranean Sea, the castle of Monte Mayor, and the emerald valley below. From the expansive terraces to the integrated outdoor lounge area this villa offers a protected and serene haven. Every corner of this residence invites you to relax and enjoy the harmonious connection with nature. The villa includes: 5 bedrooms, 5 en-suite bathrooms, 2 guest toilets, extensive terraces, an integrated outdoor lounge area and a stunning swimming pool. Villa radiates sophisticated charm with its use of noble materials and top-tier specifications. It achieves an ideal synergy between state-of-the-art design and ecological sensitivity, featuring a minimal environmental footprint, green roofs, optional solar energy, and landscaping designed to thrive in drought conditions. For those who crave a refined lifestyle in a tranquil and scenic environment, villa presents a unique chance to experience luxurious living seamlessly integrated with nature. A natural setting with magnificent views and an ideal location for this Villa close enough to the towns, beaches and amenities along the coast - secluded enough to offer a peaceful haven. Located on the southern face of the Serrania de Ronda mountain range, Benahavís offers spectacular views and is a popular hot spot for locals and tourists alike.