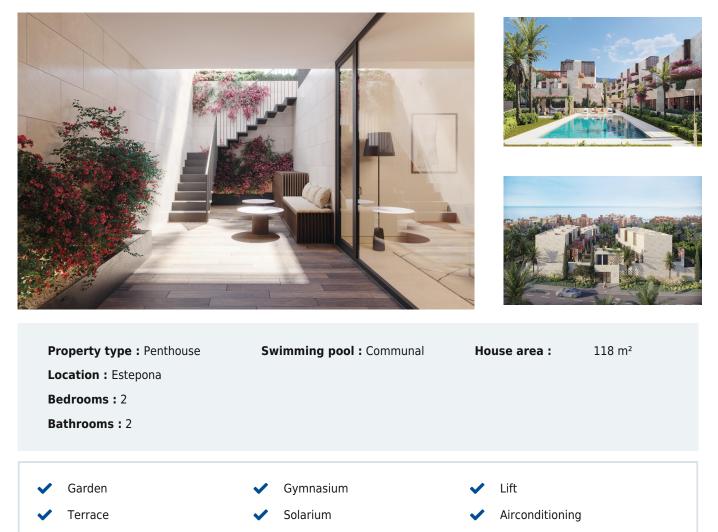

## **2 bedroom Penthouse in Estepona** Ref: SP0751

## 599,000€

NEW BUILD RESIDENTIAL COMPLEX IN ESTEPONA New Build residential complex is your sun-kissed haven in Estepona's sought-after New Golden Mile- known for sunny skies, golden sands and crystal-clear waters. Limited to just 25 stunning apartments, you get more than just sea views and access to Southern Spain's most marvellous beaches: you get an exclusive community of like-minded neighbours coupled with the rarefied delight of privacy. New Build residential complex guarantees both quality and sophistication. All apartments face south to maximise sun exposure-perfect for warmth in Estepona's mild winters and natural lighting year-round. Outside, the coast awaits with its famous perks, from prized beaches and marinas to world-renowned golf and equestrian clubs. New Build residential complex offers a variety of spacious two-level apartments with private terraces and rooftop solariums, ranging from 104 m<sup>2</sup> to 244 m<sup>2</sup> (including terraces and rooftops). Standard and Premium interiors are thoughtfully designed by our architects. Al apartments come fully furnished with heated floors in all spaces, Schneider light switches, smart locks and basic climate automation, as well as water-saving bathrooms and kitchens, and connections to the weather station. Swedish appliances from Asko Kitchen: stovetops, ovens and hoods, dishwashers, refrigerators. Laundry: washing machine and drying machine. German bath fixtures from Villeroy & Boch, Sliding doors unite the terraces and living rooms as one space, harmonising indoor-outdoor living, and each unit is designed with moveable walls to adapt to how families evolve. Wooden folding screens offer shade while enabling air circulation. Standard: light coloured furniture. Premium: wooden furniture with dark varnish, stone surfaces. Optional features: Hot tub on terrace, charging point for electric cars Photovoltaic panels (especially efficient in type 2 and 3). Type 1 apartments: Erase sliding panel between bedroom and living room. Type 2 apartments: Staircase from English patio to ground floor Type 3 apartments: Window from upper bedroom to living room. New Build residential complex designed like a small town to capture the feel of a local village, with outdoor walking paths connecting the apartments like single-family homes. Boutique apartments is more than a home: it's way of life. Residents enjoy access to a private spa, ocean-water swimming pool, and fitness centre. Gated Community enjoy the safety and security of keycard access and a security booth, and the optional domotic security system accessible by mobile app Wake up to the Mediterranean Sea on one side and the Sierra Bermeja mountains on the other, just a 7-minute walk from the beach. Convenient Location 40 minutes from two international airports-Gibraltar and Málaga - with one-hour flights to Madrid, Barcelona, Lisbon (Portugal), and Casablanca (Morocco). Estepona is perfect place to enjoy the tranquillity, while you can access a wide range of outdoor sports activities, thanks to its proximity to the Estepona Golf courses and its spectacular beaches. Estepona Golf is an 18-hole course situated between Gibraltar and Puerto Banús; on the new golden mile, just 3 km from the beach and with a wide variety of services and facilities on offer locally.