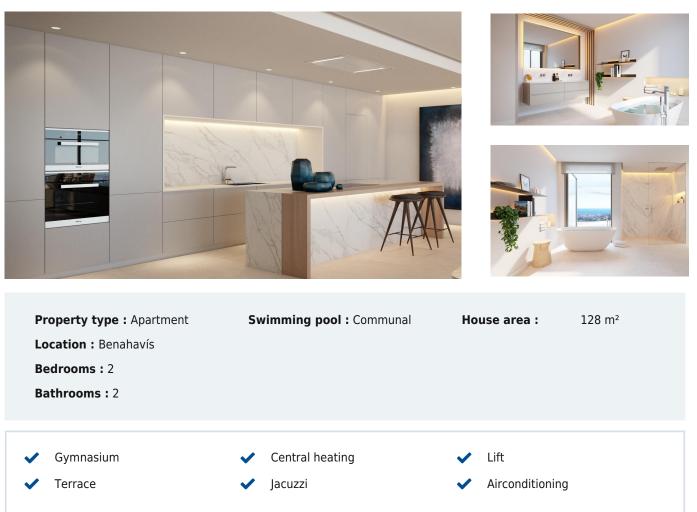

## **2 bedroom Apartment in Benahavís** Ref: SP0868

## 899,000€

Luxury Living in the Marbella-Benahavís Hills: A Boutique Residential Community Prime Location Between Marbella and Benahavís Nestled between the iconic towns of Marbella and Benahavís, this boutique residential community offers unparalleled access to the best of Costa del Sol. Situated just a 10-minute drive from pristine beaches, the development boasts breathtaking views of the El Madroñal mountains and the sea. It's ideally located 65 km from Málaga International Airport, 12 km from Puerto Banús, and within 5-10 km of renowned golf courses like Los Argueros Golf & Country Club and La Quinta Golf. Stunning Homes with Spectacular Sea Views Choose from an exclusive selection of 2, 3, and 4bedroom apartments and penthouses designed to harmonize with the natural beauty of the surroundings. Each unit features expansive terraces, groundfloors with private gardens and penthouses with private solariums on rooftop with possibility of private pools, allowing you to fully enjoy the Mediterranean lifestyle. Large windows, open spaces, and lightcolored interiors create a bright and airy ambiance, seamlessly blending indoor and outdoor living. Superior Design and High-End Features Every home is crafted with precision using premium materials such as large-format tiles, energyefficient Schüko windows, and state-of-the-art air-conditioning. Additional features include: Underfloor heating throughout the apartment. Electrical underfloor heating in bathrooms for added comfort. A smart home (Domotica) system for convenience and control. Unmatched Amenities for a Resort-Style Experience This gated community redefines luxury living with a comprehensive range of amenities, including: A 25-meter heated indoor pool, sauna, and Jacuzzi in the spa. A 150 sqm gym with top-tier equipment and garden views. Outdoor saltwater pools, a yoga and meditation area, and an outdoor gym. A children's play area and family-friendly spaces. For business and leisure, residents can access a modern business center, a sports lounge with a golf and football simulator, and recreational areas with billiards and ping pong. A Vibrant Neighborhood The community is surrounded by lush gardens featuring over 15 varieties of trees including olive trees and 23 different flower species. Nearby Benahavís, a traditional Andalusian village, offers an array of fine dining options and cozy bars, making it a paradise for food lovers. Golf enthusiasts will find world-class courses just minutes away, ensuring endless opportunities to perfect their swing. Don't Miss Out on This Unique Opportunity Whether you're seeking a tranquil retreat or a vibrant lifestyle, this development offers the best of both worlds. Explore the remaining ready-to-move-in homes or reserve one of the 58 off-plan units now. Contact us today to schedule your visit!