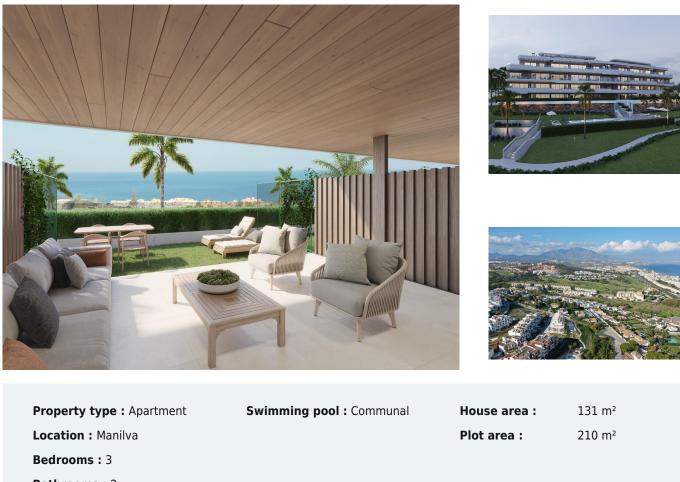

Exclusive Residencial in Manilva - Mediterranean Views and Luxury on the Costa del Sol Designer Homes only 500m from the Beach Located in La Duquesa. Manilva, this exclusive residential development offers a privileged setting on the Costa del Sol, just 500 metres from the beach and surrounded by prestigious golf courses. Designed for those seeking a home with sea views, comfort and a Mediterranean lifestyle, the complex boasts modern architecture with sleek lines and large windows, allowing you to enjoy the natural light and connection with the environment. 38 Exclusive Homes with Open Spaces and Sea Views The development consists of a fourstorey building with 38 homes designed to suit different needs: Ground floors with private gardens, perfect for enjoying the peace and quiet and the open air. Penthouses with solarium and private swimming pool, offering maximum luxury and privacy. Large terraces with panoramic views of the Mediterranean in most of the homes. Communal Areas with Swimming Pool and Mediterranean Gardens The communal areas have been designed to create a relaxing and natural environment, with large gardens decorated with native plants and flowers that provide an atmosphere of calm and serenity. In addition, residents will be able to enjoy: Communal swimming pool, ideal for cooling off and relaxing. Garden areas and open spaces, perfect for rest and conviviality. High-end qualities and finishes Each home has been designed with top quality materials and efficient technology: PVC or lacquered aluminium windows with thermal break and double glazing. Armoured front door for greater security. Aerothermal system for hot water production, ensuring energy efficiency. Kitchens equipped with top-of-the-range appliances: hob, oven, fridge, microwave, dishwasher and extractor hood. Low consumption inverter air conditioning with heat pump and ducted distribution. Underground garage with pre-installation for charging electric vehicles and private storage room. Strategic Location with Unbeatable Connections This residential enjoys an exceptional location in Manilva, with quick access to the main points of interest in the area: La Duquesa Beach - 500 m. La Duquesa Port - 2 km. Golf Courses - Several courses within a 5 km radius. Estepona Shopping Centre - 15 km. Gibraltar Airport - 35 km. Malaga Airport - 95 km. Live the Mediterranean Lifestyle on the Costa del Sol This exclusive residential development in Manilva offers the perfect balance between luxury, comfort and nature, making it an ideal opportunity for year-round living, second home or investment property. Contact us today and discover your new home by the sea.